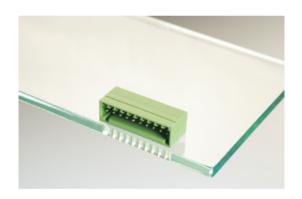

## Plug and Socket PCB Terminal Blocks

Range: PCB Terminal Blocks, Connectors and Fuse Holders

Order Code: 31374112

## **DESCRIPTION**

12 Pole horizontal pin headers 2.5mm pitch 6A 80V

Subject to technical modification without notice.

Typographical and other errors do not justify claim for damages.

## **SPECIFICATION**

| Type                        | PCB mount - Male header                                               |
|-----------------------------|-----------------------------------------------------------------------|
| Mounting Type               | Wave - through hole                                                   |
| Orientation                 | Horizontal                                                            |
| Pitch (mm)                  | 2.5                                                                   |
| Open/Closed/Screw/Flange    | Closed End                                                            |
| Number of Poles             | 12                                                                    |
| Max Current (A)             | 6                                                                     |
| Max Voltage (V)             | 80                                                                    |
| Height (mm)                 | 7.9                                                                   |
| Standard Colour             | Green                                                                 |
| Width (mm)                  | 10.1                                                                  |
| Length (mm)                 | 33.8                                                                  |
| Solder Pin Length (mm)      | 3.2                                                                   |
| PCB Hole Diameter (mm)      | 1.3                                                                   |
| Comments                    | Pole sizes / no of ways not shown, please contact us for availability |
| Comments<br>Pin Style       | Solderable                                                            |
| Tracking Resistance CTI (v) | 600                                                                   |