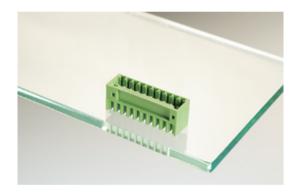

#### DESCRIPTION

3 Pole vertical pin headers 2.5mm pitch 6A 80V

Subject to technical modification without notice. Typographical and other errors do not justify claim for damages.

#### **SPECIFICATION**

| Туре                        | PCB mount - Male header                                               |
|-----------------------------|-----------------------------------------------------------------------|
| Mounting Type               | Wave - through hole                                                   |
| Orientation                 | Vertical                                                              |
| Pitch (mm)                  | 2.5                                                                   |
| Open/Closed/Screw/Flange    | Closed End                                                            |
| Number of Poles             | 3                                                                     |
| Max Current (A)             | 6                                                                     |
| Max Voltage (V)             | 80                                                                    |
| Height (mm)                 | 7.9                                                                   |
| Standard Colour             | Green                                                                 |
| Width (mm)                  | 10.1                                                                  |
| Length (mm)                 | 9.4                                                                   |
| Solder Pin Length (mm)      | 3.2                                                                   |
| PCB Hole Diameter (mm)      | 1.3                                                                   |
| Commonts                    | Pole sizes / no of ways not shown, please contact us for availability |
| Comments<br>Pin Style       | Solderable                                                            |
| Tracking Resistance CTI (v) | 600                                                                   |