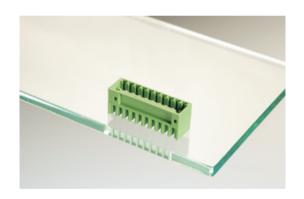

## **DESCRIPTION**

4 Pole vertical pin headers 2.5mm pitch 6A 80V

Subject to technical modification without notice.

Typographical and other errors do not justify claim for damages.

## **SPECIFICATION**

| Туре                        | PCB mount - Male header                                               |
|-----------------------------|-----------------------------------------------------------------------|
| Mounting Type               | Wave - through hole                                                   |
| Orientation                 | Vertical                                                              |
| Pitch (mm)                  | 2.5                                                                   |
| Open/Closed/Screw/Flange    | Closed End                                                            |
| Number of Poles             | 4                                                                     |
| Max Current (A)             | 6                                                                     |
| Max Voltage (V)             | 80                                                                    |
| Height (mm)                 | 7.9                                                                   |
| Standard Colour             | Green                                                                 |
| Width (mm)                  | 10.1                                                                  |
| Length (mm)                 | 11.9                                                                  |
| Solder Pin Length (mm)      | 3.2                                                                   |
| PCB Hole Diameter (mm)      | 1.3                                                                   |
| Comments                    | Pole sizes / no of ways not shown, please contact us for availability |
| Comments<br>Pin Style       | Solderable                                                            |
| Tracking Resistance CTI (v) | 600                                                                   |