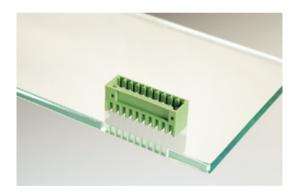

#### DESCRIPTION

5 Pole vertical pin headers 2.5mm pitch 6A 80V

Subject to technical modification without notice. Typographical and other errors do not justify claim for damages.

#### **SPECIFICATION**

| Туре                        | PCB mount - Male header                                               |
|-----------------------------|-----------------------------------------------------------------------|
| Mounting Type               | Wave - through hole                                                   |
| Orientation                 | Vertical                                                              |
| Pitch (mm)                  | 2.5                                                                   |
| Open/Closed/Screw/Flange    | Closed End                                                            |
| Number of Poles             | 5                                                                     |
| Max Current (A)             | 6                                                                     |
| Max Voltage (V)             | 80                                                                    |
| Height (mm)                 | 7.9                                                                   |
| Standard Colour             | Green                                                                 |
| Width (mm)                  | 10.1                                                                  |
| Length (mm)                 | 14.4                                                                  |
| Solder Pin Length (mm)      | 3.2                                                                   |
| PCB Hole Diameter (mm)      | 1.3                                                                   |
| Commente                    | Pole sizes / no of ways not shown, please contact us for availability |
| Comments<br>Pin Style       | Solderable                                                            |
| Tracking Resistance CTI (v) | 600                                                                   |