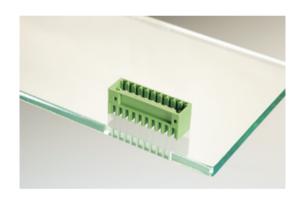

## **DESCRIPTION**

6 Pole vertical pin headers 2.5mm pitch 6A 80V

Subject to technical modification without notice.

Typographical and other errors do not justify claim for damages.

## **SPECIFICATION**

| Туре                        | PCB mount - Male header                                               |
|-----------------------------|-----------------------------------------------------------------------|
| Mounting Type               | Wave - through hole                                                   |
| Orientation                 | Vertical                                                              |
| Pitch (mm)                  | 2.5                                                                   |
| Open/Closed/Screw/Flange    | Closed End                                                            |
| Number of Poles             | 6                                                                     |
| Max Current (A)             | 6                                                                     |
| Max Voltage (V)             | 80                                                                    |
| Height (mm)                 | 7.9                                                                   |
| Standard Colour             | Green                                                                 |
| Width (mm)                  | 10.1                                                                  |
| Length (mm)                 | 16.9                                                                  |
| Solder Pin Length (mm)      | 3.2                                                                   |
| PCB Hole Diameter (mm)      | 1.3                                                                   |
| Comments                    | Pole sizes / no of ways not shown, please contact us for availability |
| Pin Style                   | Solderable                                                            |
| Tracking Resistance CTI (v) | 600                                                                   |