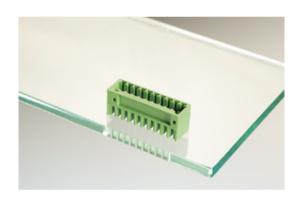

## Plug and Socket PCB Terminal Blocks

Range: PCB Terminal Blocks, Connectors and Fuse Holders

Order Code: 31373110

## **DESCRIPTION**

10 Pole vertical pin headers 2.5mm pitch 6A 80V

Subject to technical modification without notice.

Typographical and other errors do not justify claim for damages.

## **SPECIFICATION**

| Туре                        | PCB mount - Male header                                               |
|-----------------------------|-----------------------------------------------------------------------|
| Mounting Type               | Wave - through hole                                                   |
| Orientation                 | Vertical                                                              |
| Pitch (mm)                  | 2.5                                                                   |
| Open/Closed/Screw/Flange    | Closed End                                                            |
| Number of Poles             | 10                                                                    |
| Max Current (A)             | 6                                                                     |
| Max Voltage (V)             | 80                                                                    |
| Height (mm)                 | 7.9                                                                   |
| Standard Colour             | Green                                                                 |
| Width (mm)                  | 10.1                                                                  |
| Length (mm)                 | 28.8                                                                  |
| Solder Pin Length (mm)      | 3.2                                                                   |
| PCB Hole Diameter (mm)      | 1.3                                                                   |
| Comments                    | Pole sizes / no of ways not shown, please contact us for availability |
| Pin Style                   | Solderable                                                            |
| Tracking Resistance CTI (v) | 600                                                                   |