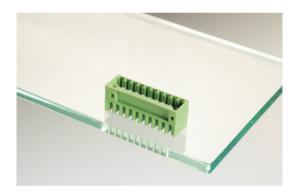

#### DESCRIPTION

12 Pole vertical pin headers 2.5mm pitch 6A 80V

Subject to technical modification without notice. Typographical and other errors do not justify claim for damages.

#### **SPECIFICATION**

| Туре                        | PCB mount - Male header                                               |
|-----------------------------|-----------------------------------------------------------------------|
| Mounting Type               | Wave - through hole                                                   |
| Orientation                 | Vertical                                                              |
| Pitch (mm)                  | 2.5                                                                   |
| Open/Closed/Screw/Flange    | Closed End                                                            |
| Number of Poles             | 12                                                                    |
| Max Current (A)             | 6                                                                     |
| Max Voltage (V)             | 80                                                                    |
| Height (mm)                 | 7.9                                                                   |
| Standard Colour             | Green                                                                 |
| Width (mm)                  | 10.1                                                                  |
| Length (mm)                 | 33.8                                                                  |
| Solder Pin Length (mm)      | 3.2                                                                   |
| PCB Hole Diameter (mm)      | 1.3                                                                   |
| Commente                    | Pole sizes / no of ways not shown, please contact us for availability |
| Comments<br>Pin Style       | Solderable                                                            |
| Tracking Resistance CTI (v) | 600                                                                   |