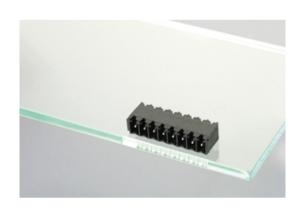

## **DESCRIPTION**

2 Pole horizontal pin headers 3.5mm pitch 10A 130V

Subject to technical modification without notice.

Typographical and other errors do not justify claim for damages.

## **SPECIFICATION**

| Туре                        | PCB mount - Male header                                               |
|-----------------------------|-----------------------------------------------------------------------|
| Mounting Type               | Wave / Through Hole Reflow compatible                                 |
| Orientation                 | Horizontal                                                            |
| Pitch (mm)                  | 3.5                                                                   |
| Open/Closed/Screw/Flange    | Closed End                                                            |
| Number of Poles             | 2                                                                     |
| Max Current (A)             | 10                                                                    |
| Max Voltage (V)             | 130                                                                   |
| Height (mm)                 | 6.9                                                                   |
| Standard Colour             | Black                                                                 |
| Width (mm)                  | 9.2                                                                   |
| Length (mm)                 | 8.85                                                                  |
| Solder Pin Length (mm)      | 3.4                                                                   |
| PCB Hole Diameter (mm)      | 1.3                                                                   |
| Comments                    | Pole sizes / no of ways not shown, please contact us for availability |
| Pin Style                   | Solderable                                                            |
| Tracking Resistance CTI (v) | 600                                                                   |