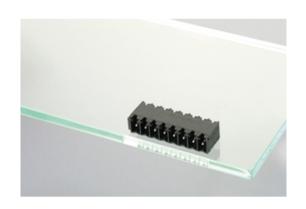

## **DESCRIPTION**

3 Pole horizontal pin headers 3.5mm pitch 10A 130V

Subject to technical modification without notice.

Typographical and other errors do not justify claim for damages.

## **SPECIFICATION**

| Туре                        | PCB mount - Male header                                               |
|-----------------------------|-----------------------------------------------------------------------|
| Mounting Type               | Wave / Through Hole Reflow compatible                                 |
| Orientation                 | Horizontal                                                            |
| Pitch (mm)                  | 3.5                                                                   |
| Open/Closed/Screw/Flange    | Closed End                                                            |
| Number of Poles             | 3                                                                     |
| Max Current (A)             | 10                                                                    |
| Max Voltage (V)             | 130                                                                   |
| Height (mm)                 | 6.9                                                                   |
| Standard Colour             | Black                                                                 |
| Width (mm)                  | 9.2                                                                   |
| Length (mm)                 | 12.35                                                                 |
| Solder Pin Length (mm)      | 3.4                                                                   |
| PCB Hole Diameter (mm)      | 1.3                                                                   |
| Comments                    | Pole sizes / no of ways not shown, please contact us for availability |
| Pin Style                   | Solderable                                                            |
| Tracking Resistance CTI (v) | 600                                                                   |