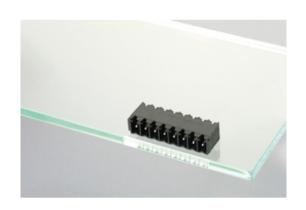

## **DESCRIPTION**

4 Pole horizontal pin headers 3.5mm pitch 10A 130V

Subject to technical modification without notice.
Typographical and other errors do not justify claim for damages.

## **SPECIFICATION**

| Туре                        | PCB mount - Male header                                               |
|-----------------------------|-----------------------------------------------------------------------|
| Mounting Type               | Wave / Through Hole Reflow compatible                                 |
| Orientation                 | Horizontal                                                            |
| Pitch (mm)                  | 3.5                                                                   |
| Open/Closed/Screw/Flange    | Closed End                                                            |
| Number of Poles             | 4                                                                     |
| Max Current (A)             | 10                                                                    |
| Max Voltage (V)             | 130                                                                   |
| Height (mm)                 | 6.9                                                                   |
| Standard Colour             | Black                                                                 |
| Width (mm)                  | 9.2                                                                   |
| Length (mm)                 | 15.85                                                                 |
| Solder Pin Length (mm)      | 3.4                                                                   |
| PCB Hole Diameter (mm)      | 1.3                                                                   |
| Comments                    | Pole sizes / no of ways not shown, please contact us for availability |
| Pin Style                   | Solderable                                                            |
| Tracking Resistance CTI (v) | 600                                                                   |