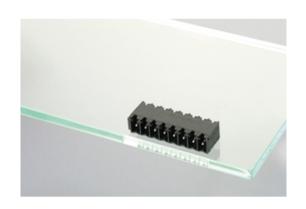

## Plug and Socket PCB Terminal Blocks

Range: PCB Terminal Blocks, Connectors and Fuse Holders

Order Code: 31188105

## **DESCRIPTION**

5 Pole horizontal pin headers 3.5mm pitch 10A 130V

Subject to technical modification without notice.

Typographical and other errors do not justify claim for damages.

## **SPECIFICATION**

| Туре                        | PCB mount - Male header                                               |
|-----------------------------|-----------------------------------------------------------------------|
| Mounting Type               | Wave / Through Hole Reflow compatible                                 |
| Orientation                 | Horizontal                                                            |
| Pitch (mm)                  | 3.5                                                                   |
| Open/Closed/Screw/Flange    | Closed End                                                            |
| Number of Poles             | 5                                                                     |
| Max Current (A)             | 10                                                                    |
| Max Voltage (V)             | 130                                                                   |
| Height (mm)                 | 6.9                                                                   |
| Standard Colour             | Black                                                                 |
| Width (mm)                  | 9.2                                                                   |
| Length (mm)                 | 19.35                                                                 |
| Solder Pin Length (mm)      | 3.4                                                                   |
| PCB Hole Diameter (mm)      | 1.3                                                                   |
| Comments                    | Pole sizes / no of ways not shown, please contact us for availability |
| Pin Style                   | Solderable                                                            |
| Tracking Resistance CTI (v) | 600                                                                   |