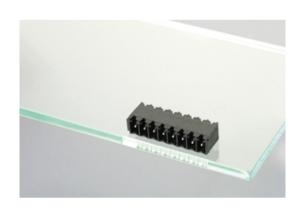

## Plug and Socket PCB Terminal Blocks

Range: PCB Terminal Blocks, Connectors and Fuse Holders

Order Code: 31188106

## **DESCRIPTION**

6 Pole horizontal pin headers 3.5mm pitch 10A 130V

Subject to technical modification without notice.

Typographical and other errors do not justify claim for damages.

## **SPECIFICATION**

| Туре                        | PCB mount - Male header                                               |
|-----------------------------|-----------------------------------------------------------------------|
| Mounting Type               | Wave / Through Hole Reflow compatible                                 |
| Orientation                 | Horizontal                                                            |
| Pitch (mm)                  | 3.5                                                                   |
| Open/Closed/Screw/Flange    | Closed End                                                            |
| Number of Poles             | 6                                                                     |
| Max Current (A)             | 10                                                                    |
| Max Voltage (V)             | 130                                                                   |
| Height (mm)                 | 6.9                                                                   |
| Standard Colour             | Black                                                                 |
| Width (mm)                  | 9.2                                                                   |
| Length (mm)                 | 22.85                                                                 |
| Solder Pin Length (mm)      | 3.4                                                                   |
| PCB Hole Diameter (mm)      | 1.3                                                                   |
| Comments                    | Pole sizes / no of ways not shown, please contact us for availability |
| Pin Style                   | Solderable                                                            |
| Tracking Resistance CTI (v) | 600                                                                   |