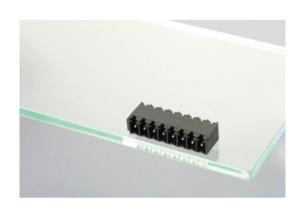

## Plug and Socket PCB Terminal Blocks

Range: PCB Terminal Blocks, Connectors and Fuse Holders

Part Number: 31188107

## **DESCRIPTION**

7 Pole horizontal pin headers 3.5mm pitch 10A 130V

Subject to technical modification without notice.

Typographical and other errors do not justify claim for damages.

## **SPECIFICATION**

| Туре                        | PCB mount - Male header                                               |
|-----------------------------|-----------------------------------------------------------------------|
| Mounting Type               | Wave / Through Hole Reflow compatible                                 |
| Orientation                 | Horizontal                                                            |
| Pitch (mm)                  | 3.5                                                                   |
| Open/Closed/Screw/Flange    | Closed End                                                            |
| Number of Poles             | 7                                                                     |
| Max Current (A)             | 10                                                                    |
| Max Voltage (V)             | 130                                                                   |
| Height (mm)                 | 6.9                                                                   |
| Standard Colour             | Black                                                                 |
| Width (mm)                  | 9.2                                                                   |
| Length (mm)                 | 26.35                                                                 |
| Solder Pin Length (mm)      | 3.4                                                                   |
| PCB Hole Diameter (mm)      | 1.3                                                                   |
| Comments                    | Pole sizes / no of ways not shown, please contact us for availability |
| Pin Style                   | Solderable                                                            |
| Tracking Resistance CTI (v) | 600                                                                   |