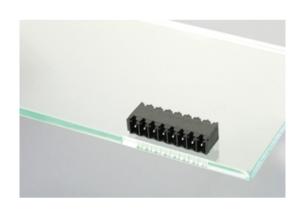

## **DESCRIPTION**

7 Pole horizontal pin headers 3.5mm pitch 10A 130V

Subject to technical modification without notice.

Typographical and other errors do not justify claim for damages.

## **SPECIFICATION**

| Туре                        | PCB mount - Male header                                               |
|-----------------------------|-----------------------------------------------------------------------|
| Mounting Type               | Wave / Through Hole Reflow compatible                                 |
| Orientation                 | Horizontal                                                            |
| Pitch (mm)                  | 3.5                                                                   |
| Open/Closed/Screw/Flange    | Closed End                                                            |
| Number of Poles             | 7                                                                     |
| Max Current (A)             | 10                                                                    |
| Max Voltage (V)             | 130                                                                   |
| Height (mm)                 | 6.9                                                                   |
| Standard Colour             | Black                                                                 |
| Width (mm)                  | 9.2                                                                   |
| Length (mm)                 | 26.35                                                                 |
| Solder Pin Length (mm)      | 3.4                                                                   |
| PCB Hole Diameter (mm)      | 1.3                                                                   |
| Comments                    | Pole sizes / no of ways not shown, please contact us for availability |
| Pin Style                   | Solderable                                                            |
| Tracking Resistance CTI (v) | 600                                                                   |