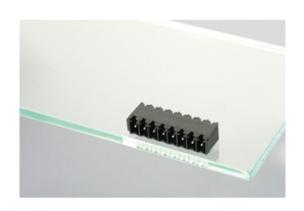

## Plug and Socket PCB Terminal Blocks

Range: PCB Terminal Blocks, Connectors and Fuse Holders

Order Code: 31188108

## **DESCRIPTION**

8 Pole horizontal pin headers 3.5mm pitch 10A 130V

Subject to technical modification without notice.

Typographical and other errors do not justify claim for damages.

## **SPECIFICATION**

| Туре                        | PCB mount - Male header                                               |
|-----------------------------|-----------------------------------------------------------------------|
| Mounting Type               | Wave / Through Hole Reflow compatible                                 |
| Orientation                 | Horizontal                                                            |
| Pitch (mm)                  | 3.5                                                                   |
| Open/Closed/Screw/Flange    | Closed End                                                            |
| Number of Poles             | 8                                                                     |
| Max Current (A)             | 10                                                                    |
| Max Voltage (V)             | 130                                                                   |
| Height (mm)                 | 6.9                                                                   |
| Standard Colour             | Black                                                                 |
| Width (mm)                  | 9.2                                                                   |
| Length (mm)                 | 29.85                                                                 |
| Solder Pin Length (mm)      | 3.4                                                                   |
| PCB Hole Diameter (mm)      | 1.3                                                                   |
| Comments                    | Pole sizes / no of ways not shown, please contact us for availability |
| Pin Style                   | Solderable                                                            |
| Tracking Resistance CTI (v) | 600                                                                   |