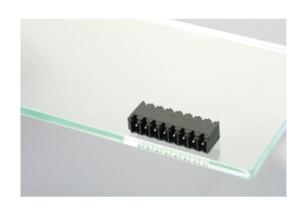

## Plug and Socket PCB Terminal Blocks

Range: PCB Terminal Blocks, Connectors and Fuse Holders

Order Code: 31188109

## **DESCRIPTION**

9 Pole horizontal pin headers 3.5mm pitch 10A 130V

Subject to technical modification without notice.

Typographical and other errors do not justify claim for damages.

## **SPECIFICATION**

| Туре                        | PCB mount - Male header                                               |
|-----------------------------|-----------------------------------------------------------------------|
| Mounting Type               | Wave / Through Hole Reflow compatible                                 |
| Orientation                 | Horizontal                                                            |
| Pitch (mm)                  | 3.5                                                                   |
| Open/Closed/Screw/Flange    | Closed End                                                            |
| Number of Poles             | 9                                                                     |
| Max Current (A)             | 10                                                                    |
| Max Voltage (V)             | 130                                                                   |
| Height (mm)                 | 6.9                                                                   |
| Standard Colour             | Black                                                                 |
| Width (mm)                  | 9.2                                                                   |
| Length (mm)                 | 33.35                                                                 |
| Solder Pin Length (mm)      | 3.4                                                                   |
| PCB Hole Diameter (mm)      | 1.3                                                                   |
| Comments                    | Pole sizes / no of ways not shown, please contact us for availability |
| Pin Style                   | Solderable                                                            |
| Tracking Resistance CTI (v) | 600                                                                   |