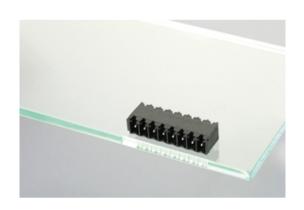

## Plug and Socket PCB Terminal Blocks

Range: PCB Terminal Blocks, Connectors and Fuse Holders

Order Code: 31188110

## **DESCRIPTION**

10 Pole horizontal pin headers 3.5mm pitch 10A 130V

Subject to technical modification without notice.

Typographical and other errors do not justify claim for damages.

## **SPECIFICATION**

| Туре                        | PCB mount - Male header                                               |
|-----------------------------|-----------------------------------------------------------------------|
| Mounting Type               | Wave / Through Hole Reflow compatible                                 |
| Orientation                 | Horizontal                                                            |
| Pitch (mm)                  | 3.5                                                                   |
| Open/Closed/Screw/Flange    | Closed End                                                            |
| Number of Poles             | 10                                                                    |
| Max Current (A)             | 10                                                                    |
| Max Voltage (V)             | 130                                                                   |
| Height (mm)                 | 6.9                                                                   |
| Standard Colour             | Black                                                                 |
| Width (mm)                  | 9.2                                                                   |
| Length (mm)                 | 36.85                                                                 |
| Solder Pin Length (mm)      | 3.4                                                                   |
| PCB Hole Diameter (mm)      | 1.3                                                                   |
| Comments                    | Pole sizes / no of ways not shown, please contact us for availability |
| Pin Style                   | Solderable                                                            |
| Tracking Resistance CTI (v) | 600                                                                   |