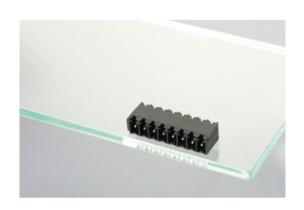

## Plug and Socket PCB Terminal Blocks

Range: PCB Terminal Blocks, Connectors and Fuse Holders

Part Number: 31188111

## **DESCRIPTION**

11 Pole horizontal pin headers 3.5mm pitch 10A 130V

Subject to technical modification without notice.

Typographical and other errors do not justify claim for damages.

## **SPECIFICATION**

| Туре                        | PCB mount - Male header                                               |
|-----------------------------|-----------------------------------------------------------------------|
| Mounting Type               | Wave / Through Hole Reflow compatible                                 |
| Orientation                 | Horizontal                                                            |
| Pitch (mm)                  | 3.5                                                                   |
| Open/Closed/Screw/Flange    | Closed End                                                            |
| Number of Poles             | 11                                                                    |
| Max Current (A)             | 10                                                                    |
| Max Voltage (V)             | 130                                                                   |
| Height (mm)                 | 6.9                                                                   |
| Standard Colour             | Black                                                                 |
| Width (mm)                  | 9.2                                                                   |
| Length (mm)                 | 40.35                                                                 |
| Solder Pin Length (mm)      | 3.4                                                                   |
| PCB Hole Diameter (mm)      | 1.3                                                                   |
| Comments                    | Pole sizes / no of ways not shown, please contact us for availability |
| Pin Style                   | Solderable                                                            |
| Tracking Resistance CTI (v) | 600                                                                   |