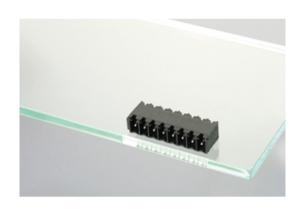

## **DESCRIPTION**

11 Pole horizontal pin headers 3.5mm pitch 10A 130V

Subject to technical modification without notice.

Typographical and other errors do not justify claim for damages.

## **SPECIFICATION**

| Туре                        | PCB mount - Male header                                               |
|-----------------------------|-----------------------------------------------------------------------|
| Mounting Type               | Wave / Through Hole Reflow compatible                                 |
| Orientation                 | Horizontal                                                            |
| Pitch (mm)                  | 3.5                                                                   |
| Open/Closed/Screw/Flange    | Closed End                                                            |
| Number of Poles             | 11                                                                    |
| Max Current (A)             | 10                                                                    |
| Max Voltage (V)             | 130                                                                   |
| Height (mm)                 | 6.9                                                                   |
| Standard Colour             | Black                                                                 |
| Width (mm)                  | 9.2                                                                   |
| Length (mm)                 | 40.35                                                                 |
| Solder Pin Length (mm)      | 3.4                                                                   |
| PCB Hole Diameter (mm)      | 1.3                                                                   |
| Comments                    | Pole sizes / no of ways not shown, please contact us for availability |
| Pin Style                   | Solderable                                                            |
| Tracking Resistance CTI (v) | 600                                                                   |