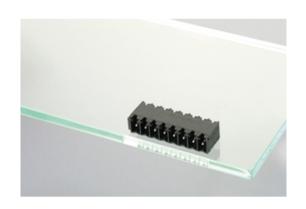

## Plug and Socket PCB Terminal Blocks

Range: PCB Terminal Blocks, Connectors and Fuse Holders

Order Code: 31188112

## **DESCRIPTION**

12 Pole horizontal pin headers 3.5mm pitch 10A 130V

Subject to technical modification without notice.

Typographical and other errors do not justify claim for damages.

## **SPECIFICATION**

| Туре                        | PCB mount - Male header                                               |
|-----------------------------|-----------------------------------------------------------------------|
| Mounting Type               | Wave / Through Hole Reflow compatible                                 |
| Orientation                 | Horizontal                                                            |
| Pitch (mm)                  | 3.5                                                                   |
| Open/Closed/Screw/Flange    | Closed End                                                            |
| Number of Poles             | 12                                                                    |
| Max Current (A)             | 10                                                                    |
| Max Voltage (V)             | 130                                                                   |
| Height (mm)                 | 6.9                                                                   |
| Standard Colour             | Black                                                                 |
| Width (mm)                  | 9.2                                                                   |
| Length (mm)                 | 43.85                                                                 |
| Solder Pin Length (mm)      | 3.4                                                                   |
| PCB Hole Diameter (mm)      | 1.3                                                                   |
| Comments                    | Pole sizes / no of ways not shown, please contact us for availability |
| Pin Style                   | Solderable                                                            |
| Tracking Resistance CTI (v) | 600                                                                   |