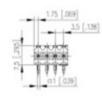

## **SPECIFICATION**

| Туре                        | PCB mount - Male header                                               |
|-----------------------------|-----------------------------------------------------------------------|
| Mounting Type               | Wave / Through Hole Reflow compatible                                 |
| Orientation                 | Horizontal                                                            |
| Pitch (mm)                  | 3.5                                                                   |
| Open/Closed/Screw/Flange    | Open End                                                              |
| Number of Poles             | 2                                                                     |
| Max Current (A)             | 10                                                                    |
| Max Voltage (V)             | 130                                                                   |
| Standard Colour             | Black                                                                 |
| Width (mm)                  | 11.1                                                                  |
| Length (mm)                 | 7                                                                     |
| Solder Pin Length (mm)      | 3.2                                                                   |
| PCB Hole Diameter (mm)      | 1.4                                                                   |
| Comments                    | Pole sizes / no of ways not shown, please contact us for availability |
| Comments<br>IP Rating       | 10                                                                    |
| Pin Style                   | Solderable                                                            |
| Tracking Resistance CTI (v) | 400                                                                   |