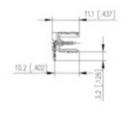

## **SPECIFICATION**

| Туре                        | PCB mount - Male header                                               |
|-----------------------------|-----------------------------------------------------------------------|
| Mounting Type               | Wave / Through Hole Reflow compatible                                 |
| Orientation                 | Horizontal                                                            |
| Pitch (mm)                  | 3.5                                                                   |
| Open/Closed/Screw/Flange    | Open End                                                              |
| Number of Poles             | 2                                                                     |
| Max Current (A)             | 10                                                                    |
| Max Voltage (V)             | 130                                                                   |
| Standard Colour             | Black                                                                 |
| Width (mm)                  | 11.1                                                                  |
| Length (mm)                 | 7                                                                     |
| Solder Pin Length (mm)      | 3.2                                                                   |
| PCB Hole Diameter (mm)      | 1.4                                                                   |
| Comments                    | Pole sizes / no of ways not shown, please contact us for availability |
| Comments<br>IP Rating       | 10                                                                    |
| Pin Style                   | Solderable                                                            |
| Tracking Resistance CTI (v) | 400                                                                   |