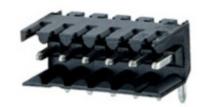

## **DESCRIPTION**

2 Pole horizontal pin headers 3.5mm pitch 10A 130V

Subject to technical modification without notice.

Typographical and other errors do not justify claim for damages.

## **SPECIFICATION**

| Туре                        | PCB mount - Male header                                               |
|-----------------------------|-----------------------------------------------------------------------|
| Mounting Type               | Wave / Through Hole Reflow compatible                                 |
| Orientation                 | Horizontal                                                            |
| Pitch (mm)                  | 3.5                                                                   |
| Open/Closed/Screw/Flange    | Open End                                                              |
| Number of Poles             | 2                                                                     |
| Max Current (A)             | 10                                                                    |
| Max Voltage (V)             | 130                                                                   |
| Standard Colour             | Black                                                                 |
| Width (mm)                  | 11.1                                                                  |
| Length (mm)                 | 7                                                                     |
| Solder Pin Length (mm)      | 3.2                                                                   |
| PCB Hole Diameter (mm)      | 1.4                                                                   |
| Comments                    | Pole sizes / no of ways not shown, please contact us for availability |
| Comments<br>IP Rating       | 10                                                                    |
| Pin Style                   | Solderable                                                            |
| Tracking Resistance CTI (v) | 400                                                                   |