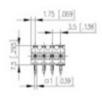

## **SPECIFICATION**

| Туре                        | PCB mount - Male header                                               |
|-----------------------------|-----------------------------------------------------------------------|
| Mounting Type               | Wave / Through Hole Reflow compatible                                 |
| Orientation                 | Horizontal                                                            |
| Pitch (mm)                  | 3.5                                                                   |
| Open/Closed/Screw/Flange    | Open End                                                              |
| Number of Poles             | 3                                                                     |
| Max Current (A)             | 10                                                                    |
| Max Voltage (V)             | 130                                                                   |
| Standard Colour             | Black                                                                 |
| Width (mm)                  | 11.1                                                                  |
| Length (mm)                 | 10.5                                                                  |
| Solder Pin Length (mm)      | 3.2                                                                   |
| PCB Hole Diameter (mm)      | 1.4                                                                   |
| Comments                    | Pole sizes / no of ways not shown, please contact us for availability |
| Comments<br>IP Rating       | 10                                                                    |
| Pin Style                   | Solderable                                                            |
| Tracking Resistance CTI (v) | 400                                                                   |