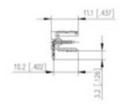

## **SPECIFICATION**

| Туре                        | PCB mount - Male header                                               |
|-----------------------------|-----------------------------------------------------------------------|
| Mounting Type               | Wave / Through Hole Reflow compatible                                 |
| Orientation                 | Horizontal                                                            |
| Pitch (mm)                  | 3.5                                                                   |
| Open/Closed/Screw/Flange    | Open End                                                              |
| Number of Poles             | 3                                                                     |
| Max Current (A)             | 10                                                                    |
| Max Voltage (V)             | 130                                                                   |
| Standard Colour             | Black                                                                 |
| Width (mm)                  | 11.1                                                                  |
| Length (mm)                 | 10.5                                                                  |
| Solder Pin Length (mm)      | 3.2                                                                   |
| PCB Hole Diameter (mm)      | 1.4                                                                   |
| Comments                    | Pole sizes / no of ways not shown, please contact us for availability |
| Comments<br>IP Rating       | 10                                                                    |
| Pin Style                   | Solderable                                                            |
| Tracking Resistance CTI (v) | 400                                                                   |