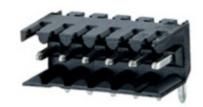

## **DESCRIPTION**

3 Pole horizontal pin headers 3.5mm pitch 10A 130V

Subject to technical modification without notice.

Typographical and other errors do not justify claim for damages.

## **SPECIFICATION**

| Туре                        | PCB mount - Male header                                               |
|-----------------------------|-----------------------------------------------------------------------|
| Mounting Type               | Wave / Through Hole Reflow compatible                                 |
| Orientation                 | Horizontal                                                            |
| Pitch (mm)                  | 3.5                                                                   |
| Open/Closed/Screw/Flange    | Open End                                                              |
| Number of Poles             | 3                                                                     |
| Max Current (A)             | 10                                                                    |
| Max Voltage (V)             | 130                                                                   |
| Standard Colour             | Black                                                                 |
| Width (mm)                  | 11.1                                                                  |
| Length (mm)                 | 10.5                                                                  |
| Solder Pin Length (mm)      | 3.2                                                                   |
| PCB Hole Diameter (mm)      | 1.4                                                                   |
| Comments                    | Pole sizes / no of ways not shown, please contact us for availability |
| Comments<br>IP Rating       | 10                                                                    |
| Pin Style                   | Solderable                                                            |
| Tracking Resistance CTI (v) | 400                                                                   |