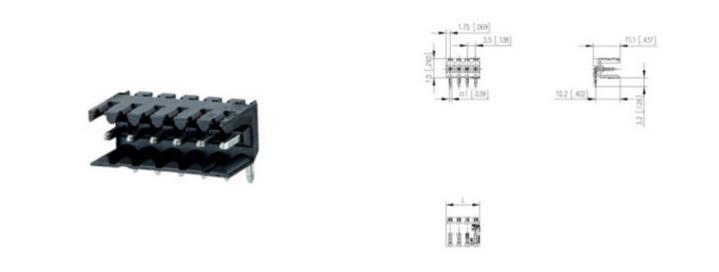

### DESCRIPTION

4 Pole horizontal pin headers 3.5mm pitch 10A 130V

Subject to technical modification without notice. Typographical and other errors do not justify claim for damages.

### **SPECIFICATION**

| Туре                        | PCB mount - Male header                                               |
|-----------------------------|-----------------------------------------------------------------------|
| Mounting Type               | Wave / Through Hole Reflow compatible                                 |
| Orientation                 | Horizontal                                                            |
| Pitch (mm)                  | 3.5                                                                   |
| Open/Closed/Screw/Flange    | Open End                                                              |
| Number of Poles             | 4                                                                     |
| Max Current (A)             | 10                                                                    |
| Max Voltage (V)             | 130                                                                   |
| Standard Colour             | Black                                                                 |
| Width (mm)                  | 11.1                                                                  |
| Length (mm)                 | 14                                                                    |
| Solder Pin Length (mm)      | 3.2                                                                   |
| PCB Hole Diameter (mm)      | 1.4                                                                   |
| Commonts                    | Pole sizes / no of ways not shown, please contact us for availability |
| Comments<br>IP Rating       | 10                                                                    |
| Pin Style                   | Solderable                                                            |
| Tracking Resistance CTI (v) | 400                                                                   |