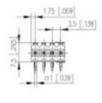

## **SPECIFICATION**

| Туре                        | PCB mount - Male header                                               |
|-----------------------------|-----------------------------------------------------------------------|
| Mounting Type               | Wave / Through Hole Reflow compatible                                 |
| Orientation                 | Horizontal                                                            |
| Pitch (mm)                  | 3.5                                                                   |
| Open/Closed/Screw/Flange    | Open End                                                              |
| Number of Poles             | 5                                                                     |
| Max Current (A)             | 10                                                                    |
| Max Voltage (V)             | 130                                                                   |
| Standard Colour             | Black                                                                 |
| Width (mm)                  | 11.1                                                                  |
| Length (mm)                 | 17.5                                                                  |
| Solder Pin Length (mm)      | 3.2                                                                   |
| PCB Hole Diameter (mm)      | 1.4                                                                   |
| Comments                    | Pole sizes / no of ways not shown, please contact us for availability |
| Comments<br>IP Rating       | 10                                                                    |
| Pin Style                   | Solderable                                                            |
| Tracking Resistance CTI (v) | 400                                                                   |