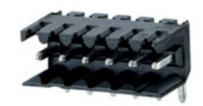

## **DESCRIPTION**

5 Pole horizontal pin headers 3.5mm pitch 10A 130V

Subject to technical modification without notice.

Typographical and other errors do not justify claim for damages.

## **SPECIFICATION**

| Туре                        | PCB mount - Male header                                               |
|-----------------------------|-----------------------------------------------------------------------|
| Mounting Type               | Wave / Through Hole Reflow compatible                                 |
| Orientation                 | Horizontal                                                            |
| Pitch (mm)                  | 3.5                                                                   |
| Open/Closed/Screw/Flange    | Open End                                                              |
| Number of Poles             | 5                                                                     |
| Max Current (A)             | 10                                                                    |
| Max Voltage (V)             | 130                                                                   |
| Standard Colour             | Black                                                                 |
| Width (mm)                  | 11.1                                                                  |
| Length (mm)                 | 17.5                                                                  |
| Solder Pin Length (mm)      | 3.2                                                                   |
| PCB Hole Diameter (mm)      | 1.4                                                                   |
| Comments                    | Pole sizes / no of ways not shown, please contact us for availability |
| Comments<br>IP Rating       | 10                                                                    |
| Pin Style                   | Solderable                                                            |
| Tracking Resistance CTI (v) | 400                                                                   |