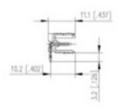

## **SPECIFICATION**

| Туре                        | PCB mount - Male header                                               |
|-----------------------------|-----------------------------------------------------------------------|
| Mounting Type               | Wave / Through Hole Reflow compatible                                 |
| Orientation                 | Horizontal                                                            |
| Pitch (mm)                  | 3.5                                                                   |
| Open/Closed/Screw/Flange    | Open End                                                              |
| Number of Poles             | 5                                                                     |
| Max Current (A)             | 10                                                                    |
| Max Voltage (V)             | 130                                                                   |
| Standard Colour             | Black                                                                 |
| Width (mm)                  | 11.1                                                                  |
| Length (mm)                 | 17.5                                                                  |
| Solder Pin Length (mm)      | 3.2                                                                   |
| PCB Hole Diameter (mm)      | 1.4                                                                   |
| Comments                    | Pole sizes / no of ways not shown, please contact us for availability |
| Comments<br>IP Rating       | 10                                                                    |
| Pin Style                   | Solderable                                                            |
| Tracking Resistance CTI (v) | 400                                                                   |