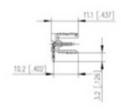

## **SPECIFICATION**

| Туре                        | PCB mount - Male header                                               |
|-----------------------------|-----------------------------------------------------------------------|
| Mounting Type               | Wave / Through Hole Reflow compatible                                 |
| Orientation                 | Horizontal                                                            |
| Pitch (mm)                  | 3.5                                                                   |
| Open/Closed/Screw/Flange    | Open End                                                              |
| Number of Poles             | 6                                                                     |
| Max Current (A)             | 10                                                                    |
| Max Voltage (V)             | 130                                                                   |
| Standard Colour             | Black                                                                 |
| Width (mm)                  | 11.1                                                                  |
| Length (mm)                 | 21                                                                    |
| Solder Pin Length (mm)      | 3.2                                                                   |
| PCB Hole Diameter (mm)      | 1.4                                                                   |
| Comments                    | Pole sizes / no of ways not shown, please contact us for availability |
| Comments<br>IP Rating       | 10                                                                    |
| Pin Style                   | Solderable                                                            |
| Tracking Resistance CTI (v) | 400                                                                   |