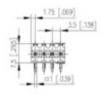

## **SPECIFICATION**

| Туре                        | PCB mount - Male header                                               |
|-----------------------------|-----------------------------------------------------------------------|
| Mounting Type               | Wave / Through Hole Reflow compatible                                 |
| Orientation                 | Horizontal                                                            |
| Pitch (mm)                  | 3.5                                                                   |
| Open/Closed/Screw/Flange    | Open End                                                              |
| Number of Poles             | 6                                                                     |
| Max Current (A)             | 10                                                                    |
| Max Voltage (V)             | 130                                                                   |
| Standard Colour             | Black                                                                 |
| Width (mm)                  | 11.1                                                                  |
| Length (mm)                 | 21                                                                    |
| Solder Pin Length (mm)      | 3.2                                                                   |
| PCB Hole Diameter (mm)      | 1.4                                                                   |
| Comments                    | Pole sizes / no of ways not shown, please contact us for availability |
| Comments<br>IP Rating       | 10                                                                    |
| Pin Style                   | Solderable                                                            |
| Tracking Resistance CTI (v) | 400                                                                   |