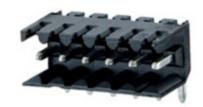

## **DESCRIPTION**

6 Pole horizontal pin headers 3.5mm pitch 10A 130V

Subject to technical modification without notice.

Typographical and other errors do not justify claim for damages.

## **SPECIFICATION**

| Туре                        | PCB mount - Male header                                               |
|-----------------------------|-----------------------------------------------------------------------|
| Mounting Type               | Wave / Through Hole Reflow compatible                                 |
| Orientation                 | Horizontal                                                            |
| Pitch (mm)                  | 3.5                                                                   |
| Open/Closed/Screw/Flange    | Open End                                                              |
| Number of Poles             | 6                                                                     |
| Max Current (A)             | 10                                                                    |
| Max Voltage (V)             | 130                                                                   |
| Standard Colour             | Black                                                                 |
| Width (mm)                  | 11.1                                                                  |
| Length (mm)                 | 21                                                                    |
| Solder Pin Length (mm)      | 3.2                                                                   |
| PCB Hole Diameter (mm)      | 1.4                                                                   |
| Comments                    | Pole sizes / no of ways not shown, please contact us for availability |
| Comments<br>IP Rating       | 10                                                                    |
| Pin Style                   | Solderable                                                            |
| Tracking Resistance CTI (v) | 400                                                                   |