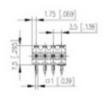

## **SPECIFICATION**

| Туре                        | PCB mount - Male header                                               |
|-----------------------------|-----------------------------------------------------------------------|
| Mounting Type               | Wave / Through Hole Reflow compatible                                 |
| Orientation                 | Horizontal                                                            |
| Pitch (mm)                  | 3.5                                                                   |
| Open/Closed/Screw/Flange    | Open End                                                              |
| Number of Poles             | 7                                                                     |
| Max Current (A)             | 10                                                                    |
| Max Voltage (V)             | 130                                                                   |
| Standard Colour             | Black                                                                 |
| Width (mm)                  | 11.1                                                                  |
| Length (mm)                 | 24.5                                                                  |
| Solder Pin Length (mm)      | 3.2                                                                   |
| PCB Hole Diameter (mm)      | 1.4                                                                   |
| Comments                    | Pole sizes / no of ways not shown, please contact us for availability |
| Comments<br>IP Rating       | 10                                                                    |
| Pin Style                   | Solderable                                                            |
| Tracking Resistance CTI (v) | 400                                                                   |