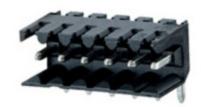

## **DESCRIPTION**

7 Pole horizontal pin headers 3.5mm pitch 10A 130V

Subject to technical modification without notice.

Typographical and other errors do not justify claim for damages.

## **SPECIFICATION**

| Туре                        | PCB mount - Male header                                               |
|-----------------------------|-----------------------------------------------------------------------|
| Mounting Type               | Wave / Through Hole Reflow compatible                                 |
| Orientation                 | Horizontal                                                            |
| Pitch (mm)                  | 3.5                                                                   |
| Open/Closed/Screw/Flange    | Open End                                                              |
| Number of Poles             | 7                                                                     |
| Max Current (A)             | 10                                                                    |
| Max Voltage (V)             | 130                                                                   |
| Standard Colour             | Black                                                                 |
| Width (mm)                  | 11.1                                                                  |
| Length (mm)                 | 24.5                                                                  |
| Solder Pin Length (mm)      | 3.2                                                                   |
| PCB Hole Diameter (mm)      | 1.4                                                                   |
| Comments                    | Pole sizes / no of ways not shown, please contact us for availability |
| Comments<br>IP Rating       | 10                                                                    |
| Pin Style                   | Solderable                                                            |
| Tracking Resistance CTI (v) | 400                                                                   |