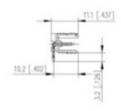

## **SPECIFICATION**

| Туре                        | PCB mount - Male header                                               |
|-----------------------------|-----------------------------------------------------------------------|
| Mounting Type               | Wave / Through Hole Reflow compatible                                 |
| Orientation                 | Horizontal                                                            |
| Pitch (mm)                  | 3.5                                                                   |
| Open/Closed/Screw/Flange    | Open End                                                              |
| Number of Poles             | 7                                                                     |
| Max Current (A)             | 10                                                                    |
| Max Voltage (V)             | 130                                                                   |
| Standard Colour             | Black                                                                 |
| Width (mm)                  | 11.1                                                                  |
| Length (mm)                 | 24.5                                                                  |
| Solder Pin Length (mm)      | 3.2                                                                   |
| PCB Hole Diameter (mm)      | 1.4                                                                   |
| Comments                    | Pole sizes / no of ways not shown, please contact us for availability |
| Comments<br>IP Rating       | 10                                                                    |
| Pin Style                   | Solderable                                                            |
| Tracking Resistance CTI (v) | 400                                                                   |