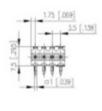

## **SPECIFICATION**

| Туре                        | PCB mount - Male header                                               |
|-----------------------------|-----------------------------------------------------------------------|
| Mounting Type               | Wave / Through Hole Reflow compatible                                 |
| Orientation                 | Horizontal                                                            |
| Pitch (mm)                  | 3.5                                                                   |
| Open/Closed/Screw/Flange    | Open End                                                              |
| Number of Poles             | 8                                                                     |
| Max Current (A)             | 10                                                                    |
| Max Voltage (V)             | 130                                                                   |
| Standard Colour             | Black                                                                 |
| Width (mm)                  | 11.1                                                                  |
| Length (mm)                 | 28                                                                    |
| Solder Pin Length (mm)      | 3.2                                                                   |
| PCB Hole Diameter (mm)      | 1.4                                                                   |
| Comments                    | Pole sizes / no of ways not shown, please contact us for availability |
| Comments<br>IP Rating       | 10                                                                    |
| Pin Style                   | Solderable                                                            |
| Tracking Resistance CTI (v) | 400                                                                   |