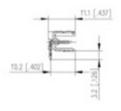

## **SPECIFICATION**

| Туре                        | PCB mount - Male header                                               |
|-----------------------------|-----------------------------------------------------------------------|
| Mounting Type               | Wave / Through Hole Reflow compatible                                 |
| Orientation                 | Horizontal                                                            |
| Pitch (mm)                  | 3.5                                                                   |
| Open/Closed/Screw/Flange    | Open End                                                              |
| Number of Poles             | 8                                                                     |
| Max Current (A)             | 10                                                                    |
| Max Voltage (V)             | 130                                                                   |
| Standard Colour             | Black                                                                 |
| Width (mm)                  | 11.1                                                                  |
| Length (mm)                 | 28                                                                    |
| Solder Pin Length (mm)      | 3.2                                                                   |
| PCB Hole Diameter (mm)      | 1.4                                                                   |
| Comments                    | Pole sizes / no of ways not shown, please contact us for availability |
| Comments<br>IP Rating       | 10                                                                    |
| Pin Style                   | Solderable                                                            |
| Tracking Resistance CTI (v) | 400                                                                   |