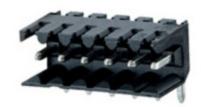

## **DESCRIPTION**

8 Pole horizontal pin headers 3.5mm pitch 10A 130V

Subject to technical modification without notice.

Typographical and other errors do not justify claim for damages.

## **SPECIFICATION**

| Туре                        | PCB mount - Male header                                               |
|-----------------------------|-----------------------------------------------------------------------|
| Mounting Type               | Wave / Through Hole Reflow compatible                                 |
| Orientation                 | Horizontal                                                            |
| Pitch (mm)                  | 3.5                                                                   |
| Open/Closed/Screw/Flange    | Open End                                                              |
| Number of Poles             | 8                                                                     |
| Max Current (A)             | 10                                                                    |
| Max Voltage (V)             | 130                                                                   |
| Standard Colour             | Black                                                                 |
| Width (mm)                  | 11.1                                                                  |
| Length (mm)                 | 28                                                                    |
| Solder Pin Length (mm)      | 3.2                                                                   |
| PCB Hole Diameter (mm)      | 1.4                                                                   |
| Comments                    | Pole sizes / no of ways not shown, please contact us for availability |
| Comments<br>IP Rating       | 10                                                                    |
| Pin Style                   | Solderable                                                            |
| Tracking Resistance CTI (v) | 400                                                                   |