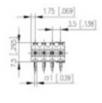

## **SPECIFICATION**

| Туре                        | PCB mount - Male header                                               |
|-----------------------------|-----------------------------------------------------------------------|
| Mounting Type               | Wave / Through Hole Reflow compatible                                 |
| Orientation                 | Horizontal                                                            |
| Pitch (mm)                  | 3.5                                                                   |
| Open/Closed/Screw/Flange    | Open End                                                              |
| Number of Poles             | 9                                                                     |
| Max Current (A)             | 10                                                                    |
| Max Voltage (V)             | 130                                                                   |
| Standard Colour             | Black                                                                 |
| Width (mm)                  | 11.1                                                                  |
| Length (mm)                 | 31.5                                                                  |
| Solder Pin Length (mm)      | 3.2                                                                   |
| PCB Hole Diameter (mm)      | 1.4                                                                   |
| Comments                    | Pole sizes / no of ways not shown, please contact us for availability |
| Comments IP Rating          | 10                                                                    |
| Pin Style                   | Solderable                                                            |
| Tracking Resistance CTI (v) | 400                                                                   |