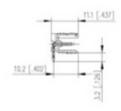

## **SPECIFICATION**

| Туре                        | PCB mount - Male header                                               |
|-----------------------------|-----------------------------------------------------------------------|
| Mounting Type               | Wave / Through Hole Reflow compatible                                 |
| Orientation                 | Horizontal                                                            |
| Pitch (mm)                  | 3.5                                                                   |
| Open/Closed/Screw/Flange    | Open End                                                              |
| Number of Poles             | 9                                                                     |
| Max Current (A)             | 10                                                                    |
| Max Voltage (V)             | 130                                                                   |
| Standard Colour             | Black                                                                 |
| Width (mm)                  | 11.1                                                                  |
| Length (mm)                 | 31.5                                                                  |
| Solder Pin Length (mm)      | 3.2                                                                   |
| PCB Hole Diameter (mm)      | 1.4                                                                   |
| Comments                    | Pole sizes / no of ways not shown, please contact us for availability |
| Comments IP Rating          | 10                                                                    |
| Pin Style                   | Solderable                                                            |
| Tracking Resistance CTI (v) | 400                                                                   |