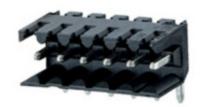

## **DESCRIPTION**

9 Pole horizontal pin headers 3.5mm pitch 10A 130V

Subject to technical modification without notice.

Typographical and other errors do not justify claim for damages.