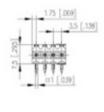

## **SPECIFICATION**

| Туре                        | PCB mount - Male header                                               |
|-----------------------------|-----------------------------------------------------------------------|
| Mounting Type               | Wave / Through Hole Reflow compatible                                 |
| Orientation                 | Horizontal                                                            |
| Pitch (mm)                  | 3.5                                                                   |
| Open/Closed/Screw/Flange    | Open End                                                              |
| Number of Poles             | 10                                                                    |
| Max Current (A)             | 10                                                                    |
| Max Voltage (V)             | 130                                                                   |
| Standard Colour             | Black                                                                 |
| Width (mm)                  | 11.1                                                                  |
| Length (mm)                 | 35                                                                    |
| Solder Pin Length (mm)      | 3.2                                                                   |
| PCB Hole Diameter (mm)      | 1.4                                                                   |
| Comments                    | Pole sizes / no of ways not shown, please contact us for availability |
| Comments<br>IP Rating       | 10                                                                    |
| Pin Style                   | Solderable                                                            |
| Tracking Resistance CTI (v) | 400                                                                   |