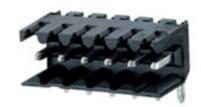

## **DESCRIPTION**

10 Pole horizontal pin headers 3.5mm pitch 10A 130V

Subject to technical modification without notice.

Typographical and other errors do not justify claim for damages.