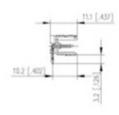

## **SPECIFICATION**

| Туре                        | PCB mount - Male header                                               |
|-----------------------------|-----------------------------------------------------------------------|
| Mounting Type               | Wave / Through Hole Reflow compatible                                 |
| Orientation                 | Horizontal                                                            |
| Pitch (mm)                  | 3.5                                                                   |
| Open/Closed/Screw/Flange    | Open End                                                              |
| Number of Poles             | 10                                                                    |
| Max Current (A)             | 10                                                                    |
| Max Voltage (V)             | 130                                                                   |
| Standard Colour             | Black                                                                 |
| Width (mm)                  | 11.1                                                                  |
| Length (mm)                 | 35                                                                    |
| Solder Pin Length (mm)      | 3.2                                                                   |
| PCB Hole Diameter (mm)      | 1.4                                                                   |
| Comments                    | Pole sizes / no of ways not shown, please contact us for availability |
| Comments<br>IP Rating       | 10                                                                    |
| Pin Style                   | Solderable                                                            |
| Tracking Resistance CTI (v) | 400                                                                   |