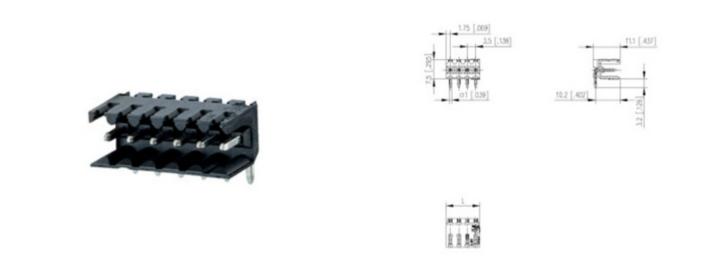

#### DESCRIPTION

11 Pole horizontal pin headers 3.5mm pitch 10A 130V

Subject to technical modification without notice. Typographical and other errors do not justify claim for damages.

#### **SPECIFICATION**

| Туре                        | PCB mount - Male header                                               |
|-----------------------------|-----------------------------------------------------------------------|
| Mounting Type               | Wave / Through Hole Reflow compatible                                 |
| Orientation                 | Horizontal                                                            |
| Pitch (mm)                  | 3.5                                                                   |
| Open/Closed/Screw/Flange    | Open End                                                              |
| Number of Poles             | 11                                                                    |
| Max Current (A)             | 10                                                                    |
| Max Voltage (V)             | 130                                                                   |
| Standard Colour             | Black                                                                 |
| Width (mm)                  | 11.1                                                                  |
| Length (mm)                 | 38.5                                                                  |
| Solder Pin Length (mm)      | 3.2                                                                   |
| PCB Hole Diameter (mm)      | 1.4                                                                   |
| Commonto                    | Pole sizes / no of ways not shown, please contact us for availability |
| Comments<br>IP Rating       | 10                                                                    |
| Pin Style                   | Solderable                                                            |
| Tracking Resistance CTI (v) | 400                                                                   |