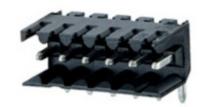

## **DESCRIPTION**

12 Pole horizontal pin headers 3.5mm pitch 10A 130V

Subject to technical modification without notice.

Typographical and other errors do not justify claim for damages.