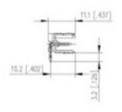

## **SPECIFICATION**

| Туре                        | PCB mount - Male header                                               |
|-----------------------------|-----------------------------------------------------------------------|
| Mounting Type               | Wave / Through Hole Reflow compatible                                 |
| Orientation                 | Horizontal                                                            |
| Pitch (mm)                  | 3.5                                                                   |
| Open/Closed/Screw/Flange    | Open End                                                              |
| Number of Poles             | 12                                                                    |
| Max Current (A)             | 10                                                                    |
| Max Voltage (V)             | 130                                                                   |
| Standard Colour             | Black                                                                 |
| Width (mm)                  | 11.1                                                                  |
| Length (mm)                 | 42                                                                    |
| Solder Pin Length (mm)      | 3.2                                                                   |
| PCB Hole Diameter (mm)      | 1.4                                                                   |
| Comments                    | Pole sizes / no of ways not shown, please contact us for availability |
| Comments IP Rating          | 10                                                                    |
| Pin Style                   | Solderable                                                            |
| Tracking Resistance CTI (v) | 400                                                                   |