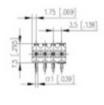

## **SPECIFICATION**

| Туре                        | PCB mount - Male header                                               |
|-----------------------------|-----------------------------------------------------------------------|
| Mounting Type               | Wave / Through Hole Reflow compatible                                 |
| Orientation                 | Horizontal                                                            |
| Pitch (mm)                  | 3.5                                                                   |
| Open/Closed/Screw/Flange    | Open End                                                              |
| Number of Poles             | 12                                                                    |
| Max Current (A)             | 10                                                                    |
| Max Voltage (V)             | 130                                                                   |
| Standard Colour             | Black                                                                 |
| Width (mm)                  | 11.1                                                                  |
| Length (mm)                 | 42                                                                    |
| Solder Pin Length (mm)      | 3.2                                                                   |
| PCB Hole Diameter (mm)      | 1.4                                                                   |
| Comments                    | Pole sizes / no of ways not shown, please contact us for availability |
| Comments IP Rating          | 10                                                                    |
| Pin Style                   | Solderable                                                            |
| Tracking Resistance CTI (v) | 400                                                                   |