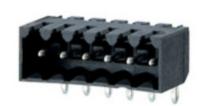

Range: PCB Terminal Blocks, Connectors and Fuse Holders

Order Code: 31523102

**DESCRIPTION** 

2 Pole horizontal pin headers 3.5mm pitch 10A 130V

Subject to technical modification without notice.

Typographical and other errors do not justify claim for damages.

## **SPECIFICATION**

| Туре                        | PCB mount - Male header                                               |
|-----------------------------|-----------------------------------------------------------------------|
| Mounting Type               | Wave / Through Hole Reflow compatible                                 |
|                             | ·                                                                     |
| Orientation                 | Horizontal                                                            |
| Pitch (mm)                  | 3.5                                                                   |
| Open/Closed/Screw/Flange    | Closed End                                                            |
| Number of Poles             | 2                                                                     |
| Max Current (A)             | 10                                                                    |
| Max Voltage (V)             | 130                                                                   |
| Standard Colour             | Black                                                                 |
| Width (mm)                  | 11.1                                                                  |
| Length (mm)                 | 8.4                                                                   |
| Solder Pin Length (mm)      | 3.2                                                                   |
| PCB Hole Diameter (mm)      | 1.4                                                                   |
| Comments                    | Pole sizes / no of ways not shown, please contact us for availability |
| Comments IP Rating          | 10                                                                    |
| Pin Style                   | Solderable                                                            |
| Tracking Resistance CTI (v) | 400                                                                   |