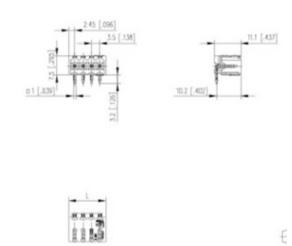

## **SPECIFICATION**

| Туре                        | PCB mount - Male header                                               |
|-----------------------------|-----------------------------------------------------------------------|
| Mounting Type               | Wave / Through Hole Reflow compatible                                 |
|                             | ·                                                                     |
| Orientation                 | Horizontal                                                            |
| Pitch (mm)                  | 3.5                                                                   |
| Open/Closed/Screw/Flange    | Closed End                                                            |
| Number of Poles             | 2                                                                     |
| Max Current (A)             | 10                                                                    |
| Max Voltage (V)             | 130                                                                   |
| Standard Colour             | Black                                                                 |
| Width (mm)                  | 11.1                                                                  |
| Length (mm)                 | 8.4                                                                   |
| Solder Pin Length (mm)      | 3.2                                                                   |
| PCB Hole Diameter (mm)      | 1.4                                                                   |
| Comments                    | Pole sizes / no of ways not shown, please contact us for availability |
| Comments IP Rating          | 10                                                                    |
| Pin Style                   | Solderable                                                            |
| Tracking Resistance CTI (v) | 400                                                                   |