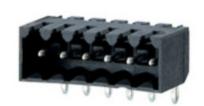

## **DESCRIPTION**

3 Pole horizontal pin headers 3.5mm pitch 10A 130V

Subject to technical modification without notice.

Typographical and other errors do not justify claim for damages.

## **SPECIFICATION**

| Туре                        | PCB mount - Male header                                               |
|-----------------------------|-----------------------------------------------------------------------|
| Mounting Type               | Wave / Through Hole Reflow compatible                                 |
| Orientation                 | Horizontal                                                            |
| Pitch (mm)                  | 3.5                                                                   |
| Open/Closed/Screw/Flange    | Closed End                                                            |
| Number of Poles             | 3                                                                     |
| Max Current (A)             | 10                                                                    |
| Max Voltage (V)             | 130                                                                   |
| Standard Colour             | Black                                                                 |
| Width (mm)                  | 11.1                                                                  |
| Length (mm)                 | 11.9                                                                  |
| Solder Pin Length (mm)      | 3.2                                                                   |
| PCB Hole Diameter (mm)      | 1.4                                                                   |
| Comments                    | Pole sizes / no of ways not shown, please contact us for availability |
| Comments<br>IP Rating       | 10                                                                    |
| Pin Style                   | Solderable                                                            |
| Tracking Resistance CTI (v) | 400                                                                   |