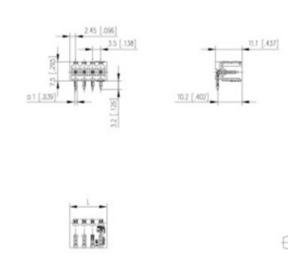

## **SPECIFICATION**

| Туре                        | PCB mount - Male header                                               |
|-----------------------------|-----------------------------------------------------------------------|
| Mounting Type               | Wave / Through Hole Reflow compatible                                 |
| Orientation                 | Horizontal                                                            |
| Pitch (mm)                  | 3.5                                                                   |
| Open/Closed/Screw/Flange    | Closed End                                                            |
| Number of Poles             | 3                                                                     |
| Max Current (A)             | 10                                                                    |
| Max Voltage (V)             | 130                                                                   |
| Standard Colour             | Black                                                                 |
| Width (mm)                  | 11.1                                                                  |
| Length (mm)                 | 11.9                                                                  |
| Solder Pin Length (mm)      | 3.2                                                                   |
| PCB Hole Diameter (mm)      | 1.4                                                                   |
| Comments                    | Pole sizes / no of ways not shown, please contact us for availability |
| Comments<br>IP Rating       | 10                                                                    |
| Pin Style                   | Solderable                                                            |
| Tracking Resistance CTI (v) | 400                                                                   |