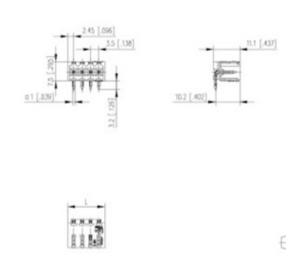

## **SPECIFICATION**

| Туре                        | PCB mount - Male header                                               |
|-----------------------------|-----------------------------------------------------------------------|
| Mounting Type               | Wave / Through Hole Reflow compatible                                 |
| Orientation                 | Horizontal                                                            |
| Pitch (mm)                  | 3.5                                                                   |
| Open/Closed/Screw/Flange    | Closed End                                                            |
| Number of Poles             | 4                                                                     |
| Max Current (A)             | 10                                                                    |
| Max Voltage (V)             | 130                                                                   |
| Standard Colour             | Black                                                                 |
| Width (mm)                  | 11.1                                                                  |
| Length (mm)                 | 15.4                                                                  |
| Solder Pin Length (mm)      | 3.2                                                                   |
| PCB Hole Diameter (mm)      | 1.4                                                                   |
| Comments                    | Pole sizes / no of ways not shown, please contact us for availability |
| Comments<br>IP Rating       | 10                                                                    |
| Pin Style                   | Solderable                                                            |
| Tracking Resistance CTI (v) | 400                                                                   |