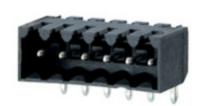

Range: PCB Terminal Blocks, Connectors and Fuse Holders

Order Code: 31523104

**DESCRIPTION** 

4 Pole horizontal pin headers 3.5mm pitch 10A 130V

Subject to technical modification without notice.

Typographical and other errors do not justify claim for damages.

## **SPECIFICATION**

| Туре                        | PCB mount - Male header                                               |
|-----------------------------|-----------------------------------------------------------------------|
| Mounting Type               | Wave / Through Hole Reflow compatible                                 |
| Orientation                 | Horizontal                                                            |
| Pitch (mm)                  | 3.5                                                                   |
| Open/Closed/Screw/Flange    | Closed End                                                            |
| Number of Poles             | 4                                                                     |
| Max Current (A)             | 10                                                                    |
| Max Voltage (V)             | 130                                                                   |
| Standard Colour             | Black                                                                 |
| Width (mm)                  | 11.1                                                                  |
| Length (mm)                 | 15.4                                                                  |
| Solder Pin Length (mm)      | 3.2                                                                   |
| PCB Hole Diameter (mm)      | 1.4                                                                   |
| Comments                    | Pole sizes / no of ways not shown, please contact us for availability |
| Comments<br>IP Rating       | 10                                                                    |
| Pin Style                   | Solderable                                                            |
| Tracking Resistance CTI (v) | 400                                                                   |