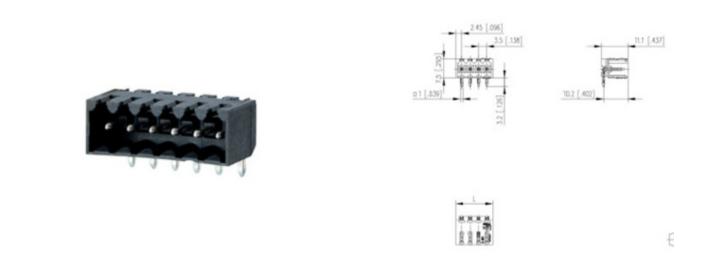

#### DESCRIPTION

5 Pole horizontal pin headers 3.5mm pitch 10A 130V

Subject to technical modification without notice. Typographical and other errors do not justify claim for damages.

#### **SPECIFICATION**

| Туре                        | PCB mount - Male header                                               |
|-----------------------------|-----------------------------------------------------------------------|
| Mounting Type               | Wave / Through Hole Reflow compatible                                 |
| Orientation                 | Horizontal                                                            |
| Pitch (mm)                  | 3.5                                                                   |
| Open/Closed/Screw/Flange    | Closed End                                                            |
| Number of Poles             | 5                                                                     |
| Max Current (A)             | 10                                                                    |
| Max Voltage (V)             | 130                                                                   |
| Standard Colour             | Black                                                                 |
| Width (mm)                  | 11.1                                                                  |
| Length (mm)                 | 18.9                                                                  |
| Solder Pin Length (mm)      | 3.2                                                                   |
| PCB Hole Diameter (mm)      | 1.4                                                                   |
| Commonts                    | Pole sizes / no of ways not shown, please contact us for availability |
| Comments<br>IP Rating       | 10                                                                    |
| Pin Style                   | Solderable                                                            |
| Tracking Resistance CTI (v) | 400                                                                   |