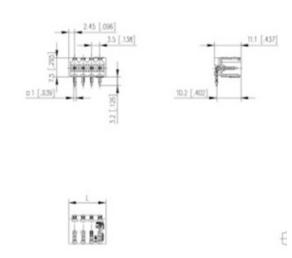

## **SPECIFICATION**

| Туре                        | PCB mount - Male header                                               |
|-----------------------------|-----------------------------------------------------------------------|
| Mounting Type               | Wave / Through Hole Reflow compatible                                 |
| Orientation                 | Horizontal                                                            |
| Pitch (mm)                  | 3.5                                                                   |
| Open/Closed/Screw/Flange    | Closed End                                                            |
| Number of Poles             | 6                                                                     |
| Max Current (A)             | 10                                                                    |
| Max Voltage (V)             | 130                                                                   |
| Standard Colour             | Black                                                                 |
| Width (mm)                  | 11.1                                                                  |
| Length (mm)                 | 22.4                                                                  |
| Solder Pin Length (mm)      | 3.2                                                                   |
| PCB Hole Diameter (mm)      | 1.4                                                                   |
| Comments                    | Pole sizes / no of ways not shown, please contact us for availability |
| Comments<br>IP Rating       | 10                                                                    |
| Pin Style                   | Solderable                                                            |
| Tracking Resistance CTI (v) | 400                                                                   |