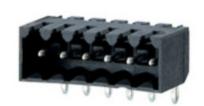

## **DESCRIPTION**

6 Pole horizontal pin headers 3.5mm pitch 10A 130V

Subject to technical modification without notice.

Typographical and other errors do not justify claim for damages.

## **SPECIFICATION**

| Туре                        | PCB mount - Male header                                               |
|-----------------------------|-----------------------------------------------------------------------|
| Mounting Type               | Wave / Through Hole Reflow compatible                                 |
| Orientation                 | Horizontal                                                            |
| Pitch (mm)                  | 3.5                                                                   |
| Open/Closed/Screw/Flange    | Closed End                                                            |
| Number of Poles             | 6                                                                     |
| Max Current (A)             | 10                                                                    |
| Max Voltage (V)             | 130                                                                   |
| Standard Colour             | Black                                                                 |
| Width (mm)                  | 11.1                                                                  |
| Length (mm)                 | 22.4                                                                  |
| Solder Pin Length (mm)      | 3.2                                                                   |
| PCB Hole Diameter (mm)      | 1.4                                                                   |
| Comments                    | Pole sizes / no of ways not shown, please contact us for availability |
| Comments<br>IP Rating       | 10                                                                    |
| Pin Style                   | Solderable                                                            |
| Tracking Resistance CTI (v) | 400                                                                   |