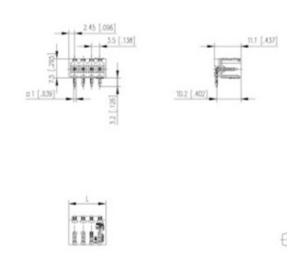

## **SPECIFICATION**

| Туре                        | PCB mount - Male header                                               |
|-----------------------------|-----------------------------------------------------------------------|
| Mounting Type               | Wave / Through Hole Reflow compatible                                 |
| Orientation                 | Horizontal                                                            |
| Pitch (mm)                  | 3.5                                                                   |
| Open/Closed/Screw/Flange    | Closed End                                                            |
| Number of Poles             | 7                                                                     |
| Max Current (A)             | 10                                                                    |
| Max Voltage (V)             | 130                                                                   |
| Standard Colour             | Black                                                                 |
| Width (mm)                  | 11.1                                                                  |
| Length (mm)                 | 25.9                                                                  |
| Solder Pin Length (mm)      | 3.2                                                                   |
| PCB Hole Diameter (mm)      | 1.4                                                                   |
| Comments                    | Pole sizes / no of ways not shown, please contact us for availability |
| Comments<br>IP Rating       | 10                                                                    |
| Pin Style                   | Solderable                                                            |
| Tracking Resistance CTI (v) | 400                                                                   |