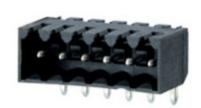

## **DESCRIPTION**

7 Pole horizontal pin headers 3.5mm pitch 10A 130V

Subject to technical modification without notice.

Typographical and other errors do not justify claim for damages.

## **SPECIFICATION**

| Туре                        | PCB mount - Male header                                               |
|-----------------------------|-----------------------------------------------------------------------|
| Mounting Type               | Wave / Through Hole Reflow compatible                                 |
| Orientation                 | Horizontal                                                            |
| Pitch (mm)                  | 3.5                                                                   |
| Open/Closed/Screw/Flange    | Closed End                                                            |
| Number of Poles             | 7                                                                     |
| Max Current (A)             | 10                                                                    |
| Max Voltage (V)             | 130                                                                   |
| Standard Colour             | Black                                                                 |
| Width (mm)                  | 11.1                                                                  |
| Length (mm)                 | 25.9                                                                  |
| Solder Pin Length (mm)      | 3.2                                                                   |
| PCB Hole Diameter (mm)      | 1.4                                                                   |
| Comments                    | Pole sizes / no of ways not shown, please contact us for availability |
| Comments<br>IP Rating       | 10                                                                    |
| Pin Style                   | Solderable                                                            |
| Tracking Resistance CTI (v) | 400                                                                   |