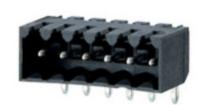

Range: PCB Terminal Blocks, Connectors and Fuse Holders

Order Code: 31523108

**DESCRIPTION** 

8 Pole horizontal pin headers 3.5mm pitch 10A 130V

Subject to technical modification without notice.

Typographical and other errors do not justify claim for damages.

## **SPECIFICATION**

| Туре                        | PCB mount - Male header                                               |
|-----------------------------|-----------------------------------------------------------------------|
| Mounting Type               | Wave / Through Hole Reflow compatible                                 |
| Orientation                 | Horizontal                                                            |
| Pitch (mm)                  | 3.5                                                                   |
| Open/Closed/Screw/Flange    | Closed End                                                            |
| Number of Poles             | 8                                                                     |
| Max Current (A)             | 10                                                                    |
| Max Voltage (V)             | 130                                                                   |
| Standard Colour             | Black                                                                 |
| Width (mm)                  | 11.1                                                                  |
| Length (mm)                 | 29.4                                                                  |
| Solder Pin Length (mm)      | 3.2                                                                   |
| PCB Hole Diameter (mm)      | 1.4                                                                   |
| Comments                    | Pole sizes / no of ways not shown, please contact us for availability |
| Comments<br>IP Rating       | 10                                                                    |
| Pin Style                   | Solderable                                                            |
| Tracking Resistance CTI (v) | 400                                                                   |