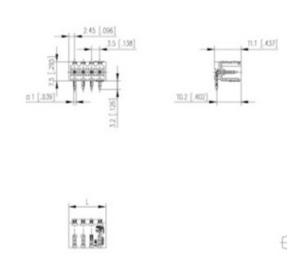

## **SPECIFICATION**

| Туре                        | PCB mount - Male header                                               |
|-----------------------------|-----------------------------------------------------------------------|
| Mounting Type               | Wave / Through Hole Reflow compatible                                 |
| Orientation                 | Horizontal                                                            |
| Pitch (mm)                  | 3.5                                                                   |
| Open/Closed/Screw/Flange    | Closed End                                                            |
| Number of Poles             | 8                                                                     |
| Max Current (A)             | 10                                                                    |
| Max Voltage (V)             | 130                                                                   |
| Standard Colour             | Black                                                                 |
| Width (mm)                  | 11.1                                                                  |
| Length (mm)                 | 29.4                                                                  |
| Solder Pin Length (mm)      | 3.2                                                                   |
| PCB Hole Diameter (mm)      | 1.4                                                                   |
| Comments                    | Pole sizes / no of ways not shown, please contact us for availability |
| Comments<br>IP Rating       | 10                                                                    |
| Pin Style                   | Solderable                                                            |
| Tracking Resistance CTI (v) | 400                                                                   |