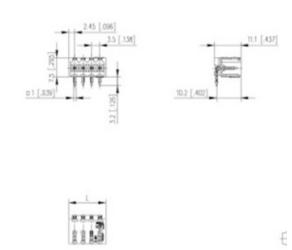

## **SPECIFICATION**

| Туре                        | PCB mount - Male header                                               |
|-----------------------------|-----------------------------------------------------------------------|
| Mounting Type               | Wave / Through Hole Reflow compatible                                 |
| Orientation                 | Horizontal                                                            |
| Pitch (mm)                  | 3.5                                                                   |
| Open/Closed/Screw/Flange    | Closed End                                                            |
| Number of Poles             | 9                                                                     |
| Max Current (A)             | 10                                                                    |
| Max Voltage (V)             | 130                                                                   |
| Standard Colour             | Black                                                                 |
| Width (mm)                  | 11.1                                                                  |
| Length (mm)                 | 32.9                                                                  |
| Solder Pin Length (mm)      | 3.2                                                                   |
| PCB Hole Diameter (mm)      | 1.4                                                                   |
| Commants                    | Pole sizes / no of ways not shown, please contact us for availability |
| Comments<br>IP Rating       | 10                                                                    |
| Pin Style                   | Solderable                                                            |
| Tracking Resistance CTI (v) | 400                                                                   |