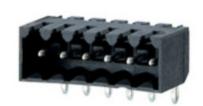

## **DESCRIPTION**

9 Pole horizontal pin headers 3.5mm pitch 10A 130V

Subject to technical modification without notice.

Typographical and other errors do not justify claim for damages.

## **SPECIFICATION**

| Туре                        | PCB mount - Male header                                               |
|-----------------------------|-----------------------------------------------------------------------|
| Mounting Type               | Wave / Through Hole Reflow compatible                                 |
| Orientation                 | Horizontal                                                            |
| Pitch (mm)                  | 3.5                                                                   |
| Open/Closed/Screw/Flange    | Closed End                                                            |
| Number of Poles             | 9                                                                     |
| Max Current (A)             | 10                                                                    |
| Max Voltage (V)             | 130                                                                   |
| Standard Colour             | Black                                                                 |
| Width (mm)                  | 11.1                                                                  |
| Length (mm)                 | 32.9                                                                  |
| Solder Pin Length (mm)      | 3.2                                                                   |
| PCB Hole Diameter (mm)      | 1.4                                                                   |
| Commants                    | Pole sizes / no of ways not shown, please contact us for availability |
| Comments<br>IP Rating       | 10                                                                    |
| Pin Style                   | Solderable                                                            |
| Tracking Resistance CTI (v) | 400                                                                   |