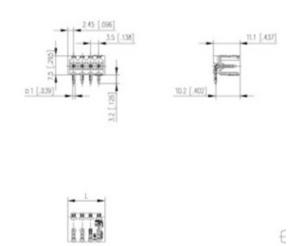

## **SPECIFICATION**

| Туре                        | PCB mount - Male header                                               |
|-----------------------------|-----------------------------------------------------------------------|
| Mounting Type               | Wave / Through Hole Reflow compatible                                 |
| Orientation                 | Horizontal                                                            |
| Pitch (mm)                  | 3.5                                                                   |
| Open/Closed/Screw/Flange    | Closed End                                                            |
| Number of Poles             | 11                                                                    |
| Max Current (A)             | 10                                                                    |
| Max Voltage (V)             | 130                                                                   |
| Standard Colour             | Black                                                                 |
| Width (mm)                  | 11.1                                                                  |
| Length (mm)                 | 39.9                                                                  |
| Solder Pin Length (mm)      | 3.2                                                                   |
| PCB Hole Diameter (mm)      | 1.4                                                                   |
| Comments                    | Pole sizes / no of ways not shown, please contact us for availability |
| Comments<br>IP Rating       | 10                                                                    |
| Pin Style                   | Solderable                                                            |
| Tracking Resistance CTI (v) | 400                                                                   |