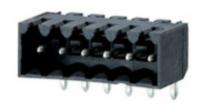

## **DESCRIPTION**

11 Pole horizontal pin headers 3.5mm pitch 10A 130V

Subject to technical modification without notice.

Typographical and other errors do not justify claim for damages.

## **SPECIFICATION**

| Туре                        | PCB mount - Male header                                               |
|-----------------------------|-----------------------------------------------------------------------|
| Mounting Type               | Wave / Through Hole Reflow compatible                                 |
| Orientation                 | Horizontal                                                            |
| Pitch (mm)                  | 3.5                                                                   |
| Open/Closed/Screw/Flange    | Closed End                                                            |
| Number of Poles             | 11                                                                    |
| Max Current (A)             | 10                                                                    |
| Max Voltage (V)             | 130                                                                   |
| Standard Colour             | Black                                                                 |
| Width (mm)                  | 11.1                                                                  |
| Length (mm)                 | 39.9                                                                  |
| Solder Pin Length (mm)      | 3.2                                                                   |
| PCB Hole Diameter (mm)      | 1.4                                                                   |
| Comments                    | Pole sizes / no of ways not shown, please contact us for availability |
| Comments<br>IP Rating       | 10                                                                    |
| Pin Style                   | Solderable                                                            |
| Tracking Resistance CTI (v) | 400                                                                   |