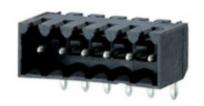

Range: PCB Terminal Blocks, Connectors and Fuse Holders

Order Code: 31523112

**DESCRIPTION** 

12 Pole horizontal pin headers 3.5mm pitch 10A 130V

Subject to technical modification without notice.

Typographical and other errors do not justify claim for damages.

## **SPECIFICATION**

| Туре                        | PCB mount - Male header                                               |
|-----------------------------|-----------------------------------------------------------------------|
| Mounting Type               | Wave / Through Hole Reflow compatible                                 |
| Orientation                 | Horizontal                                                            |
| Pitch (mm)                  | 3.5                                                                   |
| Open/Closed/Screw/Flange    | Closed End                                                            |
| Number of Poles             | 12                                                                    |
| Max Current (A)             | 10                                                                    |
| Max Voltage (V)             | 130                                                                   |
| Standard Colour             | Black                                                                 |
| Width (mm)                  | 11.1                                                                  |
| Length (mm)                 | 43.4                                                                  |
| Solder Pin Length (mm)      | 3.2                                                                   |
| PCB Hole Diameter (mm)      | 1.4                                                                   |
| Comments                    | Pole sizes / no of ways not shown, please contact us for availability |
| Comments<br>IP Rating       | 10                                                                    |
| Pin Style                   | Solderable                                                            |
| Tracking Resistance CTI (v) | 400                                                                   |