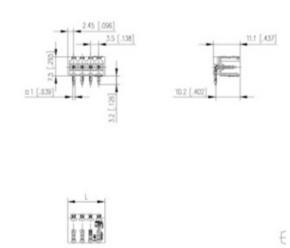

## **SPECIFICATION**

| Туре                        | PCB mount - Male header                                               |
|-----------------------------|-----------------------------------------------------------------------|
| Mounting Type               | Wave / Through Hole Reflow compatible                                 |
| Orientation                 | Horizontal                                                            |
| Pitch (mm)                  | 3.5                                                                   |
| Open/Closed/Screw/Flange    | Closed End                                                            |
| Number of Poles             | 12                                                                    |
| Max Current (A)             | 10                                                                    |
| Max Voltage (V)             | 130                                                                   |
| Standard Colour             | Black                                                                 |
| Width (mm)                  | 11.1                                                                  |
| Length (mm)                 | 43.4                                                                  |
| Solder Pin Length (mm)      | 3.2                                                                   |
| PCB Hole Diameter (mm)      | 1.4                                                                   |
| Comments                    | Pole sizes / no of ways not shown, please contact us for availability |
| Comments<br>IP Rating       | 10                                                                    |
| Pin Style                   | Solderable                                                            |
| Tracking Resistance CTI (v) | 400                                                                   |