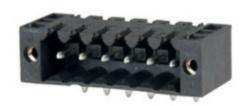

## **DESCRIPTION**

2 Pole horizontal pin headers 3.5mm pitch 10A 130V

Subject to technical modification without notice.

Typographical and other errors do not justify claim for damages.

## **SPECIFICATION**

| Туре                        | PCB mount - Male header                                               |
|-----------------------------|-----------------------------------------------------------------------|
| Mounting Type               | Wave / Through Hole Reflow compatible                                 |
| Orientation                 | Horizontal                                                            |
| Pitch (mm)                  | 3.5                                                                   |
| Open/Closed/Screw/Flange    | Screw Flange                                                          |
| Number of Poles             | 2                                                                     |
| Max Current (A)             | 10                                                                    |
| Max Voltage (V)             | 130                                                                   |
| Standard Colour             | Black                                                                 |
| Width (mm)                  | 11.1                                                                  |
| Length (mm)                 | 14                                                                    |
| Solder Pin Length (mm)      | 3.2                                                                   |
| PCB Hole Diameter (mm)      | 1.4                                                                   |
| Commants                    | Pole sizes / no of ways not shown, please contact us for availability |
| Comments<br>IP Rating       | 10                                                                    |
| Pin Style                   | Solderable                                                            |
| Tracking Resistance CTI (v) | 400                                                                   |