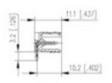

## **SPECIFICATION**

| Туре                        | PCB mount - Male header                                               |
|-----------------------------|-----------------------------------------------------------------------|
| Mounting Type               | Wave / Through Hole Reflow compatible                                 |
| Orientation                 | Horizontal                                                            |
| Pitch (mm)                  | 3.5                                                                   |
| Open/Closed/Screw/Flange    | Screw Flange                                                          |
| Number of Poles             | 2                                                                     |
| Max Current (A)             | 10                                                                    |
| Max Voltage (V)             | 130                                                                   |
| Standard Colour             | Black                                                                 |
| Width (mm)                  | 11.1                                                                  |
| Length (mm)                 | 14                                                                    |
| Solder Pin Length (mm)      | 3.2                                                                   |
| PCB Hole Diameter (mm)      | 1.4                                                                   |
| Commants                    | Pole sizes / no of ways not shown, please contact us for availability |
| Comments<br>IP Rating       | 10                                                                    |
| Pin Style                   | Solderable                                                            |
| Tracking Resistance CTI (v) | 400                                                                   |