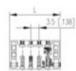

## **SPECIFICATION**

| Туре                        | PCB mount - Male header                                               |
|-----------------------------|-----------------------------------------------------------------------|
| Mounting Type               | Wave / Through Hole Reflow compatible                                 |
| Orientation                 | Horizontal                                                            |
| Pitch (mm)                  | 3.5                                                                   |
| Open/Closed/Screw/Flange    | Screw Flange                                                          |
| Number of Poles             | 2                                                                     |
| Max Current (A)             | 10                                                                    |
| Max Voltage (V)             | 130                                                                   |
| Standard Colour             | Black                                                                 |
| Width (mm)                  | 11.1                                                                  |
| Length (mm)                 | 14                                                                    |
| Solder Pin Length (mm)      | 3.2                                                                   |
| PCB Hole Diameter (mm)      | 1.4                                                                   |
| Commants                    | Pole sizes / no of ways not shown, please contact us for availability |
| Comments<br>IP Rating       | 10                                                                    |
| Pin Style                   | Solderable                                                            |
| Tracking Resistance CTI (v) | 400                                                                   |