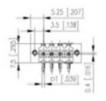

## **SPECIFICATION**

| Туре                        | PCB mount - Male header                                               |
|-----------------------------|-----------------------------------------------------------------------|
| Mounting Type               | Wave / Through Hole Reflow compatible                                 |
| Orientation                 | Horizontal                                                            |
| Pitch (mm)                  | 3.5                                                                   |
| Open/Closed/Screw/Flange    | Screw Flange                                                          |
| Number of Poles             | 2                                                                     |
| Max Current (A)             | 10                                                                    |
| Max Voltage (V)             | 130                                                                   |
| Standard Colour             | Black                                                                 |
| Width (mm)                  | 11.1                                                                  |
| Length (mm)                 | 14                                                                    |
| Solder Pin Length (mm)      | 3.2                                                                   |
| PCB Hole Diameter (mm)      | 1.4                                                                   |
| Commants                    | Pole sizes / no of ways not shown, please contact us for availability |
| Comments<br>IP Rating       | 10                                                                    |
| Pin Style                   | Solderable                                                            |
| Tracking Resistance CTI (v) | 400                                                                   |