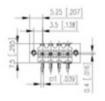

## **SPECIFICATION**

| Туре                        | PCB mount - Male header                                               |
|-----------------------------|-----------------------------------------------------------------------|
| Mounting Type               | Wave / Through Hole Reflow compatible                                 |
| Orientation                 | Horizontal                                                            |
| Pitch (mm)                  | 3.5                                                                   |
| Open/Closed/Screw/Flange    | Screw Flange                                                          |
| Number of Poles             | 3                                                                     |
| Max Current (A)             | 10                                                                    |
| Max Voltage (V)             | 130                                                                   |
| Standard Colour             | Black                                                                 |
| Width (mm)                  | 11.1                                                                  |
| Length (mm)                 | 17.5                                                                  |
| Solder Pin Length (mm)      | 3.2                                                                   |
| PCB Hole Diameter (mm)      | 1.4                                                                   |
| Comments                    | Pole sizes / no of ways not shown, please contact us for availability |
| Comments<br>IP Rating       | 10                                                                    |
| Pin Style                   | Solderable                                                            |
| Tracking Resistance CTI (v) | 400                                                                   |