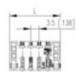

## **SPECIFICATION**

| Туре                        | PCB mount - Male header                                               |
|-----------------------------|-----------------------------------------------------------------------|
| Mounting Type               | Wave / Through Hole Reflow compatible                                 |
| Orientation                 | Horizontal                                                            |
| Pitch (mm)                  | 3.5                                                                   |
| Open/Closed/Screw/Flange    | Screw Flange                                                          |
| Number of Poles             | 3                                                                     |
| Max Current (A)             | 10                                                                    |
| Max Voltage (V)             | 130                                                                   |
| Standard Colour             | Black                                                                 |
| Width (mm)                  | 11.1                                                                  |
| Length (mm)                 | 17.5                                                                  |
| Solder Pin Length (mm)      | 3.2                                                                   |
| PCB Hole Diameter (mm)      | 1.4                                                                   |
| Comments                    | Pole sizes / no of ways not shown, please contact us for availability |
| Comments<br>IP Rating       | 10                                                                    |
| Pin Style                   | Solderable                                                            |
| Tracking Resistance CTI (v) | 400                                                                   |