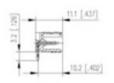

## **SPECIFICATION**

| Туре                        | PCB mount - Male header                                               |
|-----------------------------|-----------------------------------------------------------------------|
| Mounting Type               | Wave / Through Hole Reflow compatible                                 |
| Orientation                 | Horizontal                                                            |
| Pitch (mm)                  | 3.5                                                                   |
| Open/Closed/Screw/Flange    | Screw Flange                                                          |
| Number of Poles             | 3                                                                     |
| Max Current (A)             | 10                                                                    |
| Max Voltage (V)             | 130                                                                   |
| Standard Colour             | Black                                                                 |
| Width (mm)                  | 11.1                                                                  |
| Length (mm)                 | 17.5                                                                  |
| Solder Pin Length (mm)      | 3.2                                                                   |
| PCB Hole Diameter (mm)      | 1.4                                                                   |
| Comments                    | Pole sizes / no of ways not shown, please contact us for availability |
| Comments<br>IP Rating       | 10                                                                    |
| Pin Style                   | Solderable                                                            |
| Tracking Resistance CTI (v) | 400                                                                   |