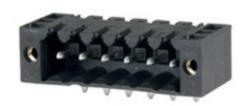

## **DESCRIPTION**

3 Pole horizontal pin headers 3.5mm pitch 10A 130V

Subject to technical modification without notice.

Typographical and other errors do not justify claim for damages.

## **SPECIFICATION**

| Туре                        | PCB mount - Male header                                               |
|-----------------------------|-----------------------------------------------------------------------|
| Mounting Type               | Wave / Through Hole Reflow compatible                                 |
| Orientation                 | Horizontal                                                            |
| Pitch (mm)                  | 3.5                                                                   |
| Open/Closed/Screw/Flange    | Screw Flange                                                          |
| Number of Poles             | 3                                                                     |
| Max Current (A)             | 10                                                                    |
| Max Voltage (V)             | 130                                                                   |
| Standard Colour             | Black                                                                 |
| Width (mm)                  | 11.1                                                                  |
| Length (mm)                 | 17.5                                                                  |
| Solder Pin Length (mm)      | 3.2                                                                   |
| PCB Hole Diameter (mm)      | 1.4                                                                   |
| Comments                    | Pole sizes / no of ways not shown, please contact us for availability |
| Comments<br>IP Rating       | 10                                                                    |
| Pin Style                   | Solderable                                                            |
| Tracking Resistance CTI (v) | 400                                                                   |