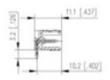

## **SPECIFICATION**

| Туре                        | PCB mount - Male header                                               |
|-----------------------------|-----------------------------------------------------------------------|
| Mounting Type               | Wave / Through Hole Reflow compatible                                 |
| Orientation                 | Horizontal                                                            |
| Pitch (mm)                  | 3.5                                                                   |
| Open/Closed/Screw/Flange    | Screw Flange                                                          |
| Number of Poles             | 4                                                                     |
| Max Current (A)             | 10                                                                    |
| Max Voltage (V)             | 130                                                                   |
| Standard Colour             | Black                                                                 |
| Width (mm)                  | 11.1                                                                  |
| Length (mm)                 | 21                                                                    |
| Solder Pin Length (mm)      | 3.2                                                                   |
| PCB Hole Diameter (mm)      | 1.4                                                                   |
| Commonto                    | Pole sizes / no of ways not shown, please contact us for availability |
| Comments<br>IP Rating       | 10                                                                    |
| Pin Style                   | Solderable                                                            |
| Tracking Resistance CTI (v) | 400                                                                   |