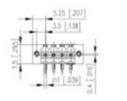

## **SPECIFICATION**

| Туре                        | PCB mount - Male header                                               |
|-----------------------------|-----------------------------------------------------------------------|
| Mounting Type               | Wave / Through Hole Reflow compatible                                 |
| Orientation                 | Horizontal                                                            |
| Pitch (mm)                  | 3.5                                                                   |
| Open/Closed/Screw/Flange    | Screw Flange                                                          |
| Number of Poles             | 4                                                                     |
| Max Current (A)             | 10                                                                    |
| Max Voltage (V)             | 130                                                                   |
| Standard Colour             | Black                                                                 |
| Width (mm)                  | 11.1                                                                  |
| Length (mm)                 | 21                                                                    |
| Solder Pin Length (mm)      | 3.2                                                                   |
| PCB Hole Diameter (mm)      | 1.4                                                                   |
| Commonto                    | Pole sizes / no of ways not shown, please contact us for availability |
| Comments<br>IP Rating       | 10                                                                    |
| Pin Style                   | Solderable                                                            |
| Tracking Resistance CTI (v) | 400                                                                   |