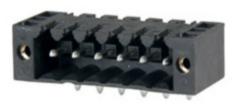

## DESCRIPTION

4 Pole horizontal pin headers 3.5mm pitch 10A 130V

Subject to technical modification without notice. Typographical and other errors do not justify claim for damages.

## **SPECIFICATION**

| Туре                        | PCB mount - Male header                                               |
|-----------------------------|-----------------------------------------------------------------------|
| Mounting Type               | Wave / Through Hole Reflow compatible                                 |
| Orientation                 | Horizontal                                                            |
| Pitch (mm)                  | 3.5                                                                   |
| Open/Closed/Screw/Flange    | Screw Flange                                                          |
| Number of Poles             | 4                                                                     |
| Max Current (A)             | 10                                                                    |
| Max Voltage (V)             | 130                                                                   |
| Standard Colour             | Black                                                                 |
| Width (mm)                  | 11.1                                                                  |
| Length (mm)                 | 21                                                                    |
| Solder Pin Length (mm)      | 3.2                                                                   |
| PCB Hole Diameter (mm)      | 1.4                                                                   |
| Commonto                    | Pole sizes / no of ways not shown, please contact us for availability |
| Comments<br>IP Rating       | 10                                                                    |
| Pin Style                   | Solderable                                                            |
| Tracking Resistance CTI (v) | 400                                                                   |