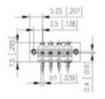

## **SPECIFICATION**

| Туре                        | PCB mount - Male header                                               |
|-----------------------------|-----------------------------------------------------------------------|
| Mounting Type               | Wave / Through Hole Reflow compatible                                 |
| Orientation                 | Horizontal                                                            |
| Pitch (mm)                  | 3.5                                                                   |
| Open/Closed/Screw/Flange    | Screw Flange                                                          |
| Number of Poles             | 5                                                                     |
| Max Current (A)             | 10                                                                    |
| Max Voltage (V)             | 130                                                                   |
| Standard Colour             | Black                                                                 |
| Width (mm)                  | 11.1                                                                  |
| Length (mm)                 | 24.5                                                                  |
| Solder Pin Length (mm)      | 3.2                                                                   |
| PCB Hole Diameter (mm)      | 1.4                                                                   |
| Comments                    | Pole sizes / no of ways not shown, please contact us for availability |
| Comments<br>IP Rating       | 10                                                                    |
| Pin Style                   | Solderable                                                            |
| Tracking Resistance CTI (v) | 400                                                                   |