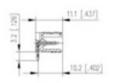

## **SPECIFICATION**

| Туре                        | PCB mount - Male header                                               |
|-----------------------------|-----------------------------------------------------------------------|
| Mounting Type               | Wave / Through Hole Reflow compatible                                 |
| Orientation                 | Horizontal                                                            |
| Pitch (mm)                  | 3.5                                                                   |
| Open/Closed/Screw/Flange    | Screw Flange                                                          |
| Number of Poles             | 5                                                                     |
| Max Current (A)             | 10                                                                    |
| Max Voltage (V)             | 130                                                                   |
| Standard Colour             | Black                                                                 |
| Width (mm)                  | 11.1                                                                  |
| Length (mm)                 | 24.5                                                                  |
| Solder Pin Length (mm)      | 3.2                                                                   |
| PCB Hole Diameter (mm)      | 1.4                                                                   |
| Comments                    | Pole sizes / no of ways not shown, please contact us for availability |
| Comments<br>IP Rating       | 10                                                                    |
| Pin Style                   | Solderable                                                            |
| Tracking Resistance CTI (v) | 400                                                                   |