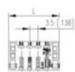

## **SPECIFICATION**

| Туре                        | PCB mount - Male header                                               |
|-----------------------------|-----------------------------------------------------------------------|
| Mounting Type               | Wave / Through Hole Reflow compatible                                 |
| Orientation                 | Horizontal                                                            |
| Pitch (mm)                  | 3.5                                                                   |
| Open/Closed/Screw/Flange    | Screw Flange                                                          |
| Number of Poles             | 5                                                                     |
| Max Current (A)             | 10                                                                    |
| Max Voltage (V)             | 130                                                                   |
| Standard Colour             | Black                                                                 |
| Width (mm)                  | 11.1                                                                  |
| Length (mm)                 | 24.5                                                                  |
| Solder Pin Length (mm)      | 3.2                                                                   |
| PCB Hole Diameter (mm)      | 1.4                                                                   |
| Comments                    | Pole sizes / no of ways not shown, please contact us for availability |
| Comments<br>IP Rating       | 10                                                                    |
| Pin Style                   | Solderable                                                            |
| Tracking Resistance CTI (v) | 400                                                                   |