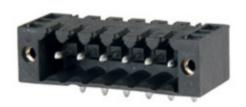

Range: PCB Terminal Blocks, Connectors and Fuse Holders

Order Code: 31525105

## **DESCRIPTION**

5 Pole horizontal pin headers 3.5mm pitch 10A 130V

Subject to technical modification without notice.

Typographical and other errors do not justify claim for damages.