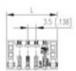

## **SPECIFICATION**

| Туре                        | PCB mount - Male header                                               |
|-----------------------------|-----------------------------------------------------------------------|
| Mounting Type               | Wave / Through Hole Reflow compatible                                 |
| Orientation                 | Horizontal                                                            |
| Pitch (mm)                  | 3.5                                                                   |
| Open/Closed/Screw/Flange    | Screw Flange                                                          |
| Number of Poles             | 6                                                                     |
| Max Current (A)             | 10                                                                    |
| Max Voltage (V)             | 130                                                                   |
| Standard Colour             | Black                                                                 |
| Width (mm)                  | 11.1                                                                  |
| Length (mm)                 | 28                                                                    |
| Solder Pin Length (mm)      | 3.2                                                                   |
| PCB Hole Diameter (mm)      | 1.4                                                                   |
| Comments                    | Pole sizes / no of ways not shown, please contact us for availability |
| Comments<br>IP Rating       | 10                                                                    |
| Pin Style                   | Solderable                                                            |
| Tracking Resistance CTI (v) | 400                                                                   |