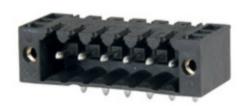

Range: PCB Terminal Blocks, Connectors and Fuse Holders

Order Code: 31525106

## **DESCRIPTION**

6 Pole horizontal pin headers 3.5mm pitch 10A 130V

Subject to technical modification without notice.

Typographical and other errors do not justify claim for damages.

## **SPECIFICATION**

| Туре                        | PCB mount - Male header                                               |
|-----------------------------|-----------------------------------------------------------------------|
| Mounting Type               | Wave / Through Hole Reflow compatible                                 |
| Orientation                 | Horizontal                                                            |
| Pitch (mm)                  | 3.5                                                                   |
| Open/Closed/Screw/Flange    | Screw Flange                                                          |
| Number of Poles             | 6                                                                     |
| Max Current (A)             | 10                                                                    |
| Max Voltage (V)             | 130                                                                   |
| Standard Colour             | Black                                                                 |
| Width (mm)                  | 11.1                                                                  |
| Length (mm)                 | 28                                                                    |
| Solder Pin Length (mm)      | 3.2                                                                   |
| PCB Hole Diameter (mm)      | 1.4                                                                   |
| Comments                    | Pole sizes / no of ways not shown, please contact us for availability |
| Comments<br>IP Rating       | 10                                                                    |
| Pin Style                   | Solderable                                                            |
| Tracking Resistance CTI (v) | 400                                                                   |