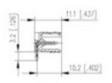

## **SPECIFICATION**

| Туре                        | PCB mount - Male header                                               |
|-----------------------------|-----------------------------------------------------------------------|
| Mounting Type               | Wave / Through Hole Reflow compatible                                 |
| Orientation                 | Horizontal                                                            |
| Pitch (mm)                  | 3.5                                                                   |
| Open/Closed/Screw/Flange    | Screw Flange                                                          |
| Number of Poles             | 6                                                                     |
| Max Current (A)             | 10                                                                    |
| Max Voltage (V)             | 130                                                                   |
| Standard Colour             | Black                                                                 |
| Width (mm)                  | 11.1                                                                  |
| Length (mm)                 | 28                                                                    |
| Solder Pin Length (mm)      | 3.2                                                                   |
| PCB Hole Diameter (mm)      | 1.4                                                                   |
| Comments                    | Pole sizes / no of ways not shown, please contact us for availability |
| Comments<br>IP Rating       | 10                                                                    |
| Pin Style                   | Solderable                                                            |
| Tracking Resistance CTI (v) | 400                                                                   |