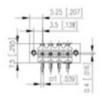

## **SPECIFICATION**

| Туре                        | PCB mount - Male header                                               |
|-----------------------------|-----------------------------------------------------------------------|
| Mounting Type               | Wave / Through Hole Reflow compatible                                 |
| Orientation                 | Horizontal                                                            |
| Pitch (mm)                  | 3.5                                                                   |
| Open/Closed/Screw/Flange    | Screw Flange                                                          |
| Number of Poles             | 6                                                                     |
| Max Current (A)             | 10                                                                    |
| Max Voltage (V)             | 130                                                                   |
| Standard Colour             | Black                                                                 |
| Width (mm)                  | 11.1                                                                  |
| Length (mm)                 | 28                                                                    |
| Solder Pin Length (mm)      | 3.2                                                                   |
| PCB Hole Diameter (mm)      | 1.4                                                                   |
| Comments                    | Pole sizes / no of ways not shown, please contact us for availability |
| Comments<br>IP Rating       | 10                                                                    |
| Pin Style                   | Solderable                                                            |
| Tracking Resistance CTI (v) | 400                                                                   |