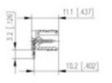

## **SPECIFICATION**

| Туре                        | PCB mount - Male header                                               |
|-----------------------------|-----------------------------------------------------------------------|
| Mounting Type               | Wave / Through Hole Reflow compatible                                 |
| Orientation                 | Horizontal                                                            |
| Pitch (mm)                  | 3.5                                                                   |
| Open/Closed/Screw/Flange    | Screw Flange                                                          |
| Number of Poles             | 7                                                                     |
| Max Current (A)             | 10                                                                    |
| Max Voltage (V)             | 130                                                                   |
| Standard Colour             | Black                                                                 |
| Width (mm)                  | 11.1                                                                  |
| Length (mm)                 | 31.5                                                                  |
| Solder Pin Length (mm)      | 3.2                                                                   |
| PCB Hole Diameter (mm)      | 1.4                                                                   |
| Comments                    | Pole sizes / no of ways not shown, please contact us for availability |
| Comments IP Rating          | 10                                                                    |
| Pin Style                   | Solderable                                                            |
| Tracking Resistance CTI (v) | 400                                                                   |