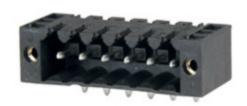

## **DESCRIPTION**

7 Pole horizontal pin headers 3.5mm pitch 10A 130V

Subject to technical modification without notice.

Typographical and other errors do not justify claim for damages.

## **SPECIFICATION**

| Туре                        | PCB mount - Male header                                               |
|-----------------------------|-----------------------------------------------------------------------|
| Mounting Type               | Wave / Through Hole Reflow compatible                                 |
| Orientation                 | Horizontal                                                            |
| Pitch (mm)                  | 3.5                                                                   |
| Open/Closed/Screw/Flange    | Screw Flange                                                          |
| Number of Poles             | 7                                                                     |
| Max Current (A)             | 10                                                                    |
| Max Voltage (V)             | 130                                                                   |
| Standard Colour             | Black                                                                 |
| Width (mm)                  | 11.1                                                                  |
| Length (mm)                 | 31.5                                                                  |
| Solder Pin Length (mm)      | 3.2                                                                   |
| PCB Hole Diameter (mm)      | 1.4                                                                   |
| Comments                    | Pole sizes / no of ways not shown, please contact us for availability |
| Comments IP Rating          | 10                                                                    |
| Pin Style                   | Solderable                                                            |
| Tracking Resistance CTI (v) | 400                                                                   |