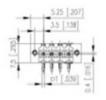

## **SPECIFICATION**

| Туре                        | PCB mount - Male header                                               |
|-----------------------------|-----------------------------------------------------------------------|
| Mounting Type               | Wave / Through Hole Reflow compatible                                 |
| Orientation                 | Horizontal                                                            |
| Pitch (mm)                  | 3.5                                                                   |
| Open/Closed/Screw/Flange    | Screw Flange                                                          |
| Number of Poles             | 7                                                                     |
| Max Current (A)             | 10                                                                    |
| Max Voltage (V)             | 130                                                                   |
| Standard Colour             | Black                                                                 |
| Width (mm)                  | 11.1                                                                  |
| Length (mm)                 | 31.5                                                                  |
| Solder Pin Length (mm)      | 3.2                                                                   |
| PCB Hole Diameter (mm)      | 1.4                                                                   |
| Comments                    | Pole sizes / no of ways not shown, please contact us for availability |
| Comments IP Rating          | 10                                                                    |
| Pin Style                   | Solderable                                                            |
| Tracking Resistance CTI (v) | 400                                                                   |