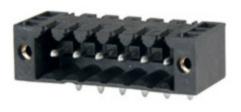

### DESCRIPTION

8 Pole horizontal pin headers 3.5mm pitch 10A 130V

Subject to technical modification without notice. Typographical and other errors do not justify claim for damages.

### **SPECIFICATION**

| Туре                        | PCB mount - Male header                                               |
|-----------------------------|-----------------------------------------------------------------------|
| Mounting Type               | Wave / Through Hole Reflow compatible                                 |
| Orientation                 | Horizontal                                                            |
| Pitch (mm)                  | 3.5                                                                   |
| Open/Closed/Screw/Flange    | Screw Flange                                                          |
| Number of Poles             | 8                                                                     |
| Max Current (A)             | 10                                                                    |
| Max Voltage (V)             | 130                                                                   |
| Standard Colour             | Black                                                                 |
| Width (mm)                  | 11.1                                                                  |
| Length (mm)                 | 35                                                                    |
| Solder Pin Length (mm)      | 3.2                                                                   |
| PCB Hole Diameter (mm)      | 1.4                                                                   |
| Commonto                    | Pole sizes / no of ways not shown, please contact us for availability |
| Comments<br>IP Rating       | 10                                                                    |
| Pin Style                   | Solderable                                                            |
| Tracking Resistance CTI (v) | 400                                                                   |