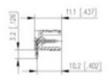

### **SPECIFICATION**

| Туре                        | PCB mount - Male header                                               |
|-----------------------------|-----------------------------------------------------------------------|
| Mounting Type               | Wave / Through Hole Reflow compatible                                 |
| Orientation                 | Horizontal                                                            |
| Pitch (mm)                  | 3.5                                                                   |
| Open/Closed/Screw/Flange    | Screw Flange                                                          |
| Number of Poles             | 8                                                                     |
| Max Current (A)             | 10                                                                    |
| Max Voltage (V)             | 130                                                                   |
| Standard Colour             | Black                                                                 |
| Width (mm)                  | 11.1                                                                  |
| Length (mm)                 | 35                                                                    |
| Solder Pin Length (mm)      | 3.2                                                                   |
| PCB Hole Diameter (mm)      | 1.4                                                                   |
| Commonto                    | Pole sizes / no of ways not shown, please contact us for availability |
| Comments<br>IP Rating       | 10                                                                    |
| Pin Style                   | Solderable                                                            |
| Tracking Resistance CTI (v) | 400                                                                   |