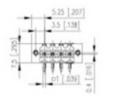

### **SPECIFICATION**

| Туре                        | PCB mount - Male header                                               |
|-----------------------------|-----------------------------------------------------------------------|
| Mounting Type               | Wave / Through Hole Reflow compatible                                 |
| Orientation                 | Horizontal                                                            |
| Pitch (mm)                  | 3.5                                                                   |
| Open/Closed/Screw/Flange    | Screw Flange                                                          |
| Number of Poles             | 8                                                                     |
| Max Current (A)             | 10                                                                    |
| Max Voltage (V)             | 130                                                                   |
| Standard Colour             | Black                                                                 |
| Width (mm)                  | 11.1                                                                  |
| Length (mm)                 | 35                                                                    |
| Solder Pin Length (mm)      | 3.2                                                                   |
| PCB Hole Diameter (mm)      | 1.4                                                                   |
| Commonto                    | Pole sizes / no of ways not shown, please contact us for availability |
| Comments<br>IP Rating       | 10                                                                    |
| Pin Style                   | Solderable                                                            |
| Tracking Resistance CTI (v) | 400                                                                   |