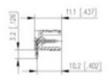

### **SPECIFICATION**

| Туре                        | PCB mount - Male header                                               |
|-----------------------------|-----------------------------------------------------------------------|
| Mounting Type               | Wave / Through Hole Reflow compatible                                 |
| Orientation                 | Horizontal                                                            |
| Pitch (mm)                  | 3.5                                                                   |
| Open/Closed/Screw/Flange    | Screw Flange                                                          |
| Number of Poles             | 9                                                                     |
| Max Current (A)             | 10                                                                    |
| Max Voltage (V)             | 130                                                                   |
| Standard Colour             | Black                                                                 |
| Width (mm)                  | 11.1                                                                  |
| Length (mm)                 | 38.5                                                                  |
| Solder Pin Length (mm)      | 3.2                                                                   |
| PCB Hole Diameter (mm)      | 1.4                                                                   |
| Commonto                    | Pole sizes / no of ways not shown, please contact us for availability |
| Comments<br>IP Rating       | 10                                                                    |
| Pin Style                   | Solderable                                                            |
| Tracking Resistance CTI (v) | 400                                                                   |