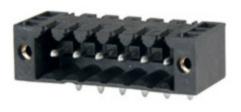

### DESCRIPTION

9 Pole horizontal pin headers 3.5mm pitch 10A 130V

Subject to technical modification without notice. Typographical and other errors do not justify claim for damages.

### **SPECIFICATION**

| Туре                        | PCB mount - Male header                                               |
|-----------------------------|-----------------------------------------------------------------------|
| Mounting Type               | Wave / Through Hole Reflow compatible                                 |
| Orientation                 | Horizontal                                                            |
| Pitch (mm)                  | 3.5                                                                   |
| Open/Closed/Screw/Flange    | Screw Flange                                                          |
| Number of Poles             | 9                                                                     |
| Max Current (A)             | 10                                                                    |
| Max Voltage (V)             | 130                                                                   |
| Standard Colour             | Black                                                                 |
| Width (mm)                  | 11.1                                                                  |
| Length (mm)                 | 38.5                                                                  |
| Solder Pin Length (mm)      | 3.2                                                                   |
| PCB Hole Diameter (mm)      | 1.4                                                                   |
| Commonto                    | Pole sizes / no of ways not shown, please contact us for availability |
| Comments<br>IP Rating       | 10                                                                    |
| Pin Style                   | Solderable                                                            |
| Tracking Resistance CTI (v) | 400                                                                   |