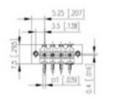

### **SPECIFICATION**

| Туре                        | PCB mount - Male header                                               |
|-----------------------------|-----------------------------------------------------------------------|
| Mounting Type               | Wave / Through Hole Reflow compatible                                 |
| Orientation                 | Horizontal                                                            |
| Pitch (mm)                  | 3.5                                                                   |
| Open/Closed/Screw/Flange    | Screw Flange                                                          |
| Number of Poles             | 9                                                                     |
| Max Current (A)             | 10                                                                    |
| Max Voltage (V)             | 130                                                                   |
| Standard Colour             | Black                                                                 |
| Width (mm)                  | 11.1                                                                  |
| Length (mm)                 | 38.5                                                                  |
| Solder Pin Length (mm)      | 3.2                                                                   |
| PCB Hole Diameter (mm)      | 1.4                                                                   |
| Commonto                    | Pole sizes / no of ways not shown, please contact us for availability |
| Comments<br>IP Rating       | 10                                                                    |
| Pin Style                   | Solderable                                                            |
| Tracking Resistance CTI (v) | 400                                                                   |