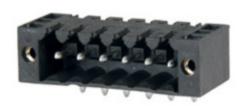

## **DESCRIPTION**

10 Pole horizontal pin headers 3.5mm pitch 10A 130V

Subject to technical modification without notice.

Typographical and other errors do not justify claim for damages.

## **SPECIFICATION**

| Туре                        | PCB mount - Male header                                               |
|-----------------------------|-----------------------------------------------------------------------|
| Mounting Type               | Wave / Through Hole Reflow compatible                                 |
| Orientation                 | Horizontal                                                            |
| Pitch (mm)                  | 3.5                                                                   |
| Open/Closed/Screw/Flange    | Screw Flange                                                          |
| Number of Poles             | 10                                                                    |
| Max Current (A)             | 10                                                                    |
| Max Voltage (V)             | 130                                                                   |
| Standard Colour             | Black                                                                 |
| Width (mm)                  | 11.1                                                                  |
| Length (mm)                 | 42                                                                    |
| Solder Pin Length (mm)      | 3.2                                                                   |
| PCB Hole Diameter (mm)      | 1.4                                                                   |
| Comments                    | Pole sizes / no of ways not shown, please contact us for availability |
| Comments<br>IP Rating       | 10                                                                    |
| Pin Style                   | Solderable                                                            |
| Tracking Resistance CTI (v) | 400                                                                   |