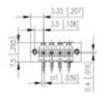

## **SPECIFICATION**

| Туре                        | PCB mount - Male header                                               |
|-----------------------------|-----------------------------------------------------------------------|
| Mounting Type               | Wave / Through Hole Reflow compatible                                 |
| Orientation                 | Horizontal                                                            |
| Pitch (mm)                  | 3.5                                                                   |
| Open/Closed/Screw/Flange    | Screw Flange                                                          |
| Number of Poles             | 10                                                                    |
| Max Current (A)             | 10                                                                    |
| Max Voltage (V)             | 130                                                                   |
| Standard Colour             | Black                                                                 |
| Width (mm)                  | 11.1                                                                  |
| Length (mm)                 | 42                                                                    |
| Solder Pin Length (mm)      | 3.2                                                                   |
| PCB Hole Diameter (mm)      | 1.4                                                                   |
| Comments                    | Pole sizes / no of ways not shown, please contact us for availability |
| Comments<br>IP Rating       | 10                                                                    |
| Pin Style                   | Solderable                                                            |
| Tracking Resistance CTI (v) | 400                                                                   |