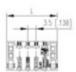

## **SPECIFICATION**

| Туре                        | PCB mount - Male header                                               |
|-----------------------------|-----------------------------------------------------------------------|
| Mounting Type               | Wave / Through Hole Reflow compatible                                 |
| Orientation                 | Horizontal                                                            |
| Pitch (mm)                  | 3.5                                                                   |
| Open/Closed/Screw/Flange    | Screw Flange                                                          |
| Number of Poles             | 10                                                                    |
| Max Current (A)             | 10                                                                    |
| Max Voltage (V)             | 130                                                                   |
| Standard Colour             | Black                                                                 |
| Width (mm)                  | 11.1                                                                  |
| Length (mm)                 | 42                                                                    |
| Solder Pin Length (mm)      | 3.2                                                                   |
| PCB Hole Diameter (mm)      | 1.4                                                                   |
| Comments                    | Pole sizes / no of ways not shown, please contact us for availability |
| Comments<br>IP Rating       | 10                                                                    |
| Pin Style                   | Solderable                                                            |
| Tracking Resistance CTI (v) | 400                                                                   |