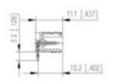

## **SPECIFICATION**

| Туре                        | PCB mount - Male header                                               |
|-----------------------------|-----------------------------------------------------------------------|
| Mounting Type               | Wave / Through Hole Reflow compatible                                 |
| Orientation                 | Horizontal                                                            |
| Pitch (mm)                  | 3.5                                                                   |
| Open/Closed/Screw/Flange    | Screw Flange                                                          |
| Number of Poles             | 10                                                                    |
| Max Current (A)             | 10                                                                    |
| Max Voltage (V)             | 130                                                                   |
| Standard Colour             | Black                                                                 |
| Width (mm)                  | 11.1                                                                  |
| Length (mm)                 | 42                                                                    |
| Solder Pin Length (mm)      | 3.2                                                                   |
| PCB Hole Diameter (mm)      | 1.4                                                                   |
| Comments                    | Pole sizes / no of ways not shown, please contact us for availability |
| Comments<br>IP Rating       | 10                                                                    |
| Pin Style                   | Solderable                                                            |
| Tracking Resistance CTI (v) | 400                                                                   |